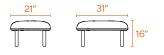

### DIMENSIONS

This collection gives your teams stylish, supportive seating and meeting options while maximizing space.

#### LOUNGE OTTOMAN

66.5" 28" 15.5" 28" 15.5" 28" 15.5"

LOUNGE CHAIR WITH CANOPY

LOUNGE CHAIR BOOTH

LOUNGE SOFA

LOUNGE CHAIR

66.5" 28" 72" 15.5" 15.5" 15.5" 16" 31"

LOUNGE SOFA WITH CANOPY