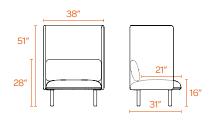

### DIMENSIONS

This collection gives your teams stylish, supportive seating and meeting options while maximizing space.

#### LOUNGE OTTOMAN

66.5" 28" 15.5" 28" 15.5" 28" 15.5"

LOUNGE CHAIR WITH CANOPY

LOUNGE CHAIR BOOTH

LOUNGE SOFA

LOUNGE CHAIR

66.5" 28" 72" 15.5" 15.5" 15.5" 16" 31"

LOUNGE SOFA WITH CANOPY