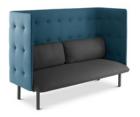

## QT PRIVACY LOUNGE COLLECTION

QT Privacy Lounge Chair

QT Privacy Lounge Sofa

Both formats available with a canopy

QT Privacy Lounge Chair Booth

QT Privacy Lounge Sofa Booth

Add a QT Lounge Ottoman to kick up your feet

Solid ash legs stained to match upholstery

Designed to block distractions and encourage uninterrupted focus, the QT Privacy Lounge Collection creates a semi-private space in the open office oasis. The soft, padded panels mitigate noise in communal areas—whether you're looking for solo work space with the QT Privacy Lounge Chair or you need to create a mini conference area with the QT Privacy Lounge Sofa Booth (or something in between). Pair any of the pieces with the QT Lounge Ottoman for a clean, coordinated look.