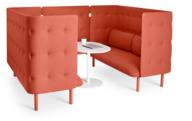

## QT PRIVACY LOUNGE COLLECTION

QT Privacy Lounge Chair

QT Privacy Lounge Sofa

Both formats available with a canopy

QT Privacy Lounge Chair Booth

QT Privacy Lounge Sofa Booth

Add a QT Lounge Ottoman to kick up your feet

Solid ash legs stained to match upholstery

Designed to block distractions and encourage uninterrupted focus, the QT Privacy Lounge Collection creates a semi-private space in the open office oasis. The soft, padded panels mitigate noise in communal areas—whether you're looking for solo work space with the QT Privacy Lounge Chair or you need to create a mini conference area with the QT Privacy Lounge Sofa Booth (or something in between). Pair any of the pieces with the QT Lounge Ottoman for a clean, coordinated look.

#### Formats

LOUNGE

LOUNGE CHAIR

LOUNGE CHAIR WITH CANOPY

CHAIR BOOTH

LOUNGE SOFA

LOUNGE SOFA WITH CANOPY

SOFA BOOTH