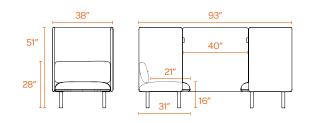

### DIMENSIONS

This collection gives your teams stylish, supportive seating and meeting options while maximizing space.

#### LOUNGE OTTOMAN

66.5" 28" 15.5" 28" 15.5" 28" 15.5"

LOUNGE CHAIR WITH CANOPY

LOUNGE CHAIR BOOTH

LOUNGE SOFA

LOUNGE CHAIR

66.5" 28" 72" 15.5" 15.5" 15.5" 16" 31"

LOUNGE SOFA WITH CANOPY

LOUNGE SOFA BOOTH