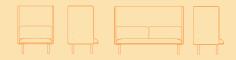

#### Formats

LOUNGE

LOUNGE CHAIR

LOUNGE CHAIR WITH CANOPY

CHAIR BOOTH

LOUNGE SOFA

LOUNGE SOFA WITH CANOPY

SOFA BOOTH

#### LOUNGE OTTOMAN

66.5" 28" 15.5" 28" 15.5" 28" 15.5"

LOUNGE CHAIR WITH CANOPY

LOUNGE CHAIR BOOTH

LOUNGE SOFA

LOUNGE CHAIR

66.5" 28" 72" 15.5" 15.5" 15.5" 16" 31"

LOUNGE SOFA WITH CANOPY