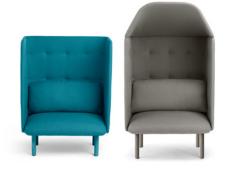

LOUNGE SOFA

LOUNGE SOFA WITH CANOPY

H

SOFA BOOTH

LOUNGE CHAIR

LOUNGE CHAIR BOOTH

LOUNGE OTTOMAN

Whether you want a pop of color or something more neutral, we've got you covered.

# COLORS