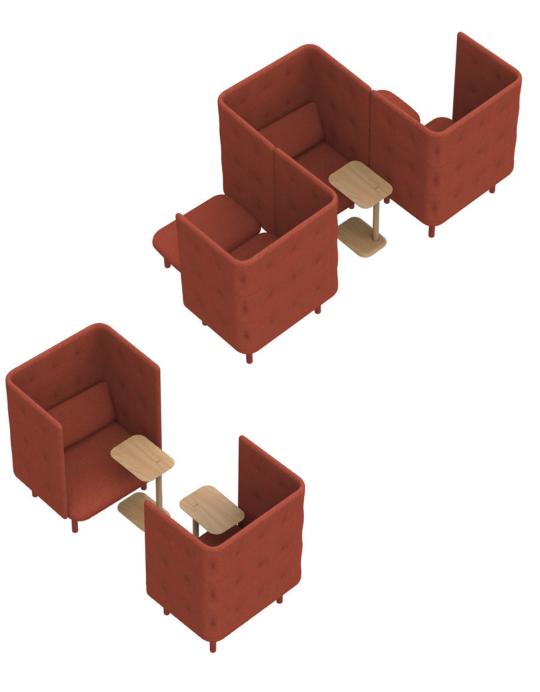

### CREATE YOUR OFFICE OASIS

Designed to sit alone, in pairs, or in pods, here are a few of our favorite couplings. There's endless ways to get creative.