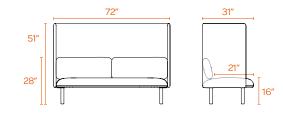

### DIMENSIONS

This collection gives your teams stylish, supportive seating and meeting options while maximizing space.

#### LOUNGE OTTOMAN

66.5" 28" 15.5" 28" 15.5" 28" 15.5"

LOUNGE CHAIR WITH CANOPY

LOUNGE CHAIR BOOTH

LOUNGE SOFA

LOUNGE CHAIR

66.5" 28" 72" 15.5" 15.5" 15.5" 16" 31"

LOUNGE SOFA WITH CANOPY