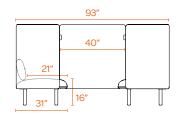

### DIMENSIONS

This collection gives your teams stylish, supportive seating and meeting options while maximizing space.

#### LOUNGE OTTOMAN

66.5" 28" 15.5" 28" 15.5" 28" 15.5"

LOUNGE CHAIR WITH CANOPY

LOUNGE CHAIR BOOTH

LOUNGE SOFA

LOUNGE CHAIR

66.5" 28" 72" 15.5" 15.5" 15.5" 16" 31"

LOUNGE SOFA WITH CANOPY

LOUNGE SOFA BOOTH