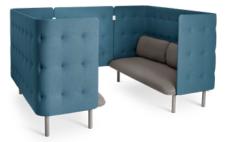

## QT PRIVACY LOUNGE COLLECTION

QT Privacy Lounge Chair

QT Privacy Lounge Sofa

Both formats available with a canopy

QT Privacy Lounge Chair Booth

QT Privacy Lounge Sofa Booth

Add a QT Lounge Ottoman to kick up your feet

Solid ash legs stained to match upholstery

Designed to block distractions and encourage uninterrupted focus, the QT Privacy Lounge Collection creates a semi-private space in the open office oasis. The soft, padded panels mitigate noise in communal areas—whether you're looking for solo work space with the QT Privacy Lounge Chair or you need to create a mini conference area with the QT Privacy Lounge Sofa Booth (or something in between). Pair any of the pieces with the QT Lounge Ottoman for a clean, coordinated look.