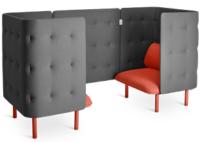

## QT PRIVACY LOUNGE COLLECTION

QT Privacy Lounge Chair

QT Privacy Lounge Sofa

Both formats available with a canopy

QT Privacy Lounge Chair Booth

QT Privacy Lounge Sofa Booth

Add a QT Lounge Ottoman to kick up your feet

Solid ash legs stained to match upholstery

Designed to block distractions and encourage uninterrupted focus, the QT Privacy Lounge Collection creates a semi-private space in the open office oasis. The soft, padded panels mitigate noise in communal areas—whether you're looking for solo work space with the QT Privacy Lounge Chair or you need to create a mini conference area with the QT Privacy Lounge Sofa Booth (or something in between). Pair any of the pieces with the QT Lounge Ottoman for a clean, coordinated look.