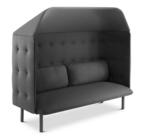

## QT PRIVACY LOUNGE COLLECTION

QT Privacy Lounge Chair

QT Privacy Lounge Sofa

Both formats available with a canopy

QT Privacy Lounge Chair Booth

QT Privacy Lounge Sofa Booth

Add a QT Lounge Ottoman to kick up your feet

Solid ash legs stained to match upholstery

Designed to block distractions and encourage uninterrupted focus, the QT Privacy Lounge Collection creates a semi-private space in the open office oasis. The soft, padded panels mitigate noise in communal areas—whether you're looking for solo work space with the QT Privacy Lounge Chair or you need to create a mini conference area with the QT Privacy Lounge Sofa Booth (or something in between). Pair any of the pieces with the QT Lounge Ottoman for a clean, coordinated look.