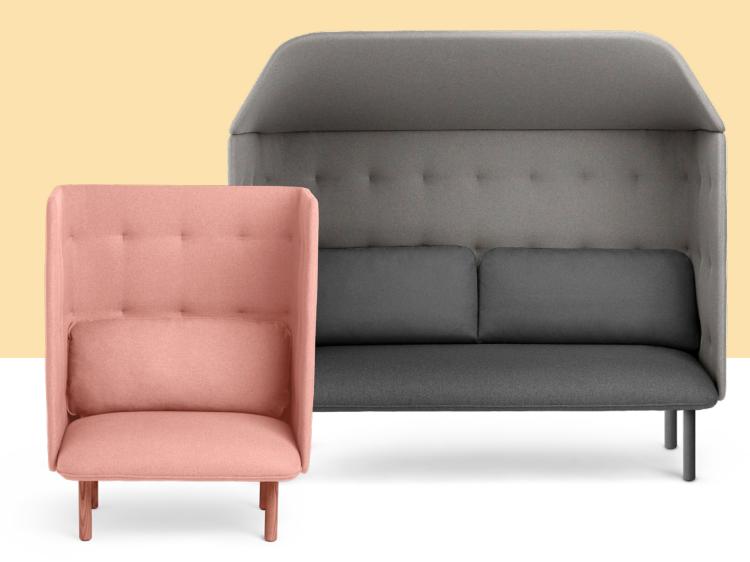

## QT PRIVACY LOUNGE COLLECTION

QT Privacy Lounge Chair

QT Privacy Lounge Sofa

Both formats available with a canopy

QT Privacy Lounge Chair Booth

QT Privacy Lounge Sofa Booth

Add a QT Lounge Ottoman to kick up your feet

Solid ash legs stained to match upholstery

Designed to block distractions and encourage uninterrupted focus, the QT Privacy Lounge Collection creates a semi-private space in the open office oasis. The soft, padded panels mitigate noise in communal areas—whether you're looking for solo work space with the QT Privacy Lounge Chair or you need to create a mini conference area with the QT Privacy Lounge Sofa Booth (or something in between). Pair any of the pieces with the QT Lounge Ottoman for a clean, coordinated look.