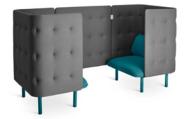

## QT PRIVACY LOUNGE COLLECTION

QT Privacy Lounge Chair

QT Privacy Lounge Sofa

Both formats available with a canopy

QT Privacy Lounge Chair Booth

QT Privacy Lounge Sofa Booth

Add a QT Lounge Ottoman to kick up your feet

Solid ash legs stained to match upholstery

Designed to block distractions and encourage uninterrupted focus, the QT Privacy Lounge Collection creates a semi-private space in the open office oasis. The soft, padded panels mitigate noise in communal areas—whether you're looking for solo work space with the QT Privacy Lounge Chair or you need to create a mini conference area with the QT Privacy Lounge Sofa Booth (or something in between). Pair any of the pieces with the QT Lounge Ottoman for a clean, coordinated look.

#### Formats

LOUNGE

LOUNGE CHAIR

LOUNGE CHAIR WITH CANOPY

CHAIR BOOTH

LOUNGE SOFA

LOUNGE SOFA WITH CANOPY

SOFA BOOTH