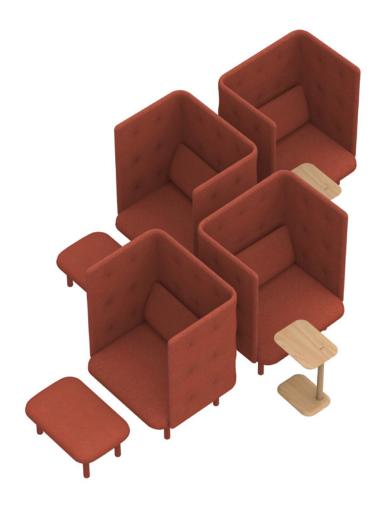

### CREATE YOUR OFFICE OASIS

Designed to sit alone, in pairs, or in pods, here are a few of our favorite couplings. There's endless ways to get creative.