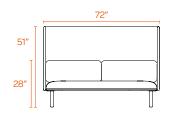

### DIMENSIONS

This collection gives your teams stylish, supportive seating and meeting options while maximizing space.

#### LOUNGE OTTOMAN

66.5" 28" 15.5" 28" 15.5" 28" 15.5"

LOUNGE CHAIR WITH CANOPY

LOUNGE CHAIR BOOTH

LOUNGE SOFA

LOUNGE CHAIR

66.5" 28" 72" 15.5" 15.5" 15.5" 16" 31"

LOUNGE SOFA WITH CANOPY