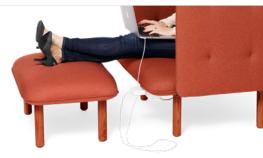

### **Bells + Whistles**

- Lounge Chair and Lounge Ottoman feature a solid wood frame layered with foam and fiber; Lounge Chair Booth, Lounge Sofa, and Lounge Sofa Booth feature metal and solid wood frames
- Features tufted surround and included back pillow provide comfort and support
- Solid ash legs color-stained to match upholstery
- Upholstered in 100% woven polyester fabric
- Add Poppin's Power Points power modules to any sofa or chaise setting to keep everyone's juices flowing
- The QT Lounge Collection has achieved Indoor Advantage Gold Certification
- Meets or exceeds the BIFMA durability standards for commercial office furniture
- Lounge Chair and Lounge Ottoman assembles in minutes completely without tools
- Lounge Chair Booth, Lounge Sofa, and Lounge Sofa Booth assembles in minutes with an Allen wrench (included)
- Designed by Poppin in NYC