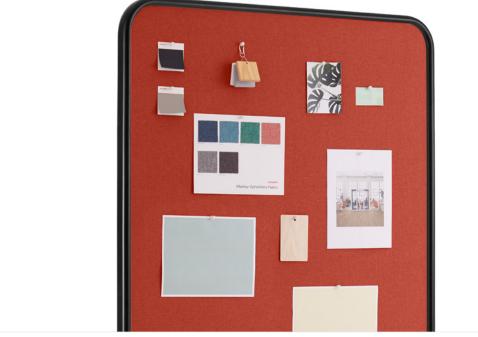

#### Double-sided pinnable fabric surface

# GOAL PINBOARD

Our Goal Pinboard is a double-sided double whammy of pinnable fabric. The included casters make it simple to spin into standup meetings to make a mood board, pin inspiration, or keep your team working towards a shared goal.

### **Bells + Whistles**

- The Goal Pinboard features a double-sided pinnable surface
- Surfaces are 100% polyester fabric with a powder-coated metal frame
- Push Pins sold separately
- Includes 4 casters, 2 locking and 2 non-locking
- Some assembly required
- Designed by Poppin in NYC