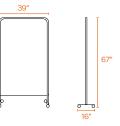

FLAGSHIP SHOWROOM 16 Madison Square West, 3rd Fl New York, NY 10010 FOR MORE LOCATIONS, VISIT poppin.com/showrooms

(888) 676-7746 sales@poppin.com @poppin#workhappy

#### Double-sided pinnable fabric surface





# GOAL PINBOARD

Our Goal Pinboard is a double-sided double whammy of pinnable fabric. The included casters make it simple to spin into standup meetings to make a mood board, pin inspiration, or keep your team working towards a shared goal.

### **Bells + Whistles**

- The Goal Pinboard features a double-sided pinnable surface
- Surfaces are 100% polyester fabric with a powder-coated metal frame
- Push Pins sold separately
- Includes 4 casters, 2 locking and 2 non-locking
- Some assembly required
- Designed by Poppin in NYC

### Colors



## Dimensions



Contact Us (888) 676-7746 sales@poppin.com poppin.com/showrooms