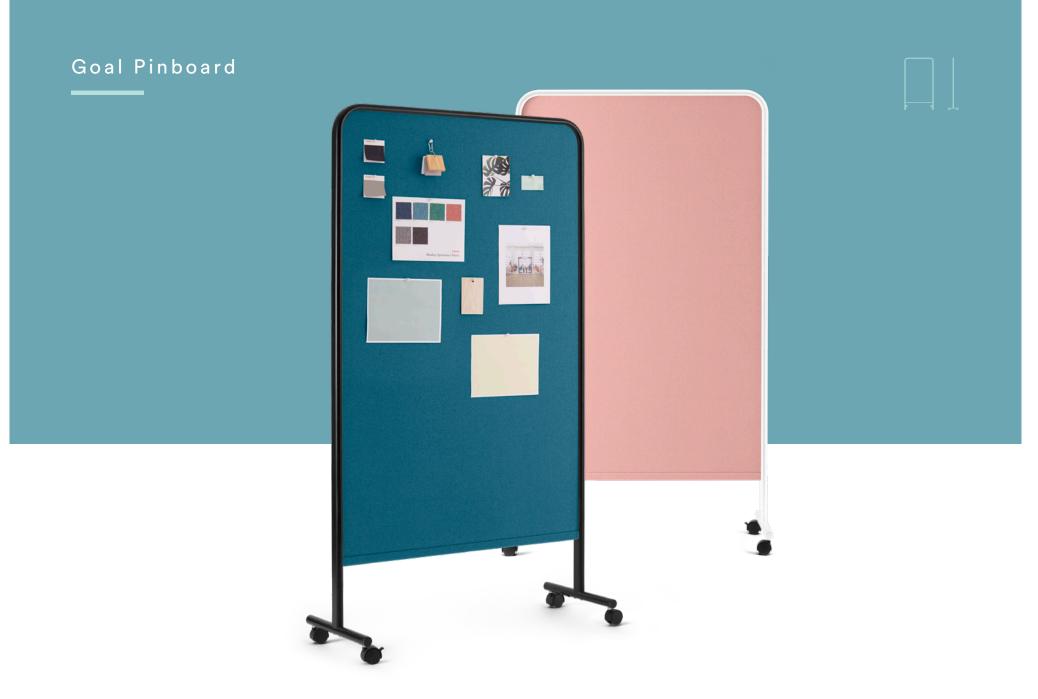

# GOAL PINBOARD

Our Goal Pinboard is a double-sided double whammy of pinnable fabric. The included casters make it simple to spin into standup meetings to make a mood board, pin inspiration, or keep your team working towards a shared goal.

### **Bells + Whistles**

- The Goal Pinboard features a double-sided pinnable surface
- Surfaces are 100% polyester fabric with a powder-coated metal frame
- Push Pins sold separately
- Includes 4 casters, 2 locking and 2 non-locking
- Some assembly required
- Designed by Poppin in NYC