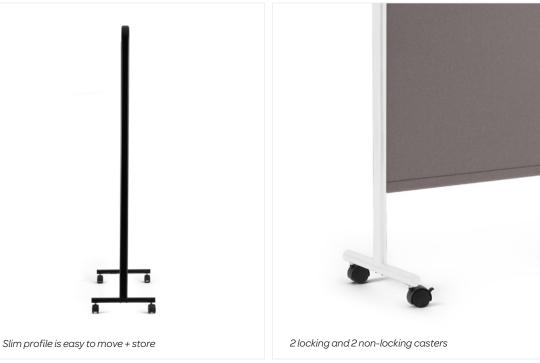

### **Bells + Whistles**

- The Goal Pinboard features a double-sided pinnable surface
- Surfaces are 100% polyester fabric with a powder-coated metal frame
- Push Pins sold separately
- Includes 4 casters, 2 locking and 2 non-locking
- Some assembly required
- Designed by Poppin in NYC