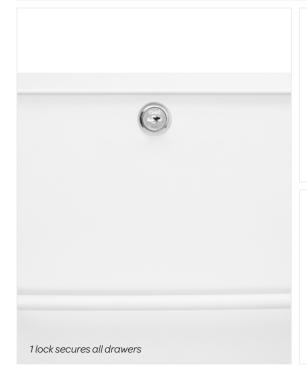

### **Bells + Whistles**

- Durable powder-coated steel construction stands up to movers and shakers
- Equipped with 2 or 4 hanging-file drawers that go letter and legal
- Drawers are fully painted inside and out
- •1 lock secures all drawers (extra key included)
- Comes with two keys in case your pockets have holes in them
- Cabinet ships fully assembled, even the handles...Yippee!
- Counter weight keeps the four feet firmly on the ground
- Truck delivery required
- The Stow File Cabinet Collection has achieved Indoor Advantage Gold Certification
- Designed by Poppin in NYC