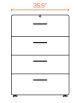

construction with matching painted steel interior keeps documents and doodads super safe. One lock secures the drawers, giving the entire cabinet the privacy it deserves.

### **Bells + Whistles**

- Durable powder-coated steel construction stands up to movers and shakers
- Equipped with 2 or 4 hanging-file drawers that go letter and legal
- Drawers are fully painted inside and out
- •1 lock secures all drawers (extra key included)
- Comes with two keys in case your pockets have holes in them
- Cabinet ships fully assembled, even the handles...Yippee!
- Counter weight keeps the four feet firmly on the ground
- Truck delivery required
- The Stow File Cabinet Collection has achieved Indoor Advantage Gold Certification
- Designed by Poppin in NYC

### **Colors**









### **Dimensions**











### **Contact Us**

(888) 676-7746

sales@poppin.com

poppin.com/showrooms