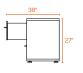

ruction with matching painted steel interior keeps documents and doodads super safe. One lock secures the drawers, giving the entire cabinet the privacy it deserves.

### **Bells + Whistles**

- Durable powder-coated steel construction stands up to movers and shakers
- Equipped with 2 or 4 hanging-file drawers that go letter and legal
- Drawers are fully painted inside and out
- •1 lock secures all drawers (extra key included)
- Comes with two keys in case your pockets have holes in them
- Cabinet ships fully assembled, even the handles...Yippee!
- Counter weight keeps the four feet firmly on the ground
- Truck delivery required
- The Stow File Cabinet Collection has achieved Indoor Advantage Gold Certification
- Designed by Poppin in NYC

### **Colors**









### **Dimensions**











### **Contact Us**

(888) 676-7746

sales@poppin.com

poppin.com/showrooms