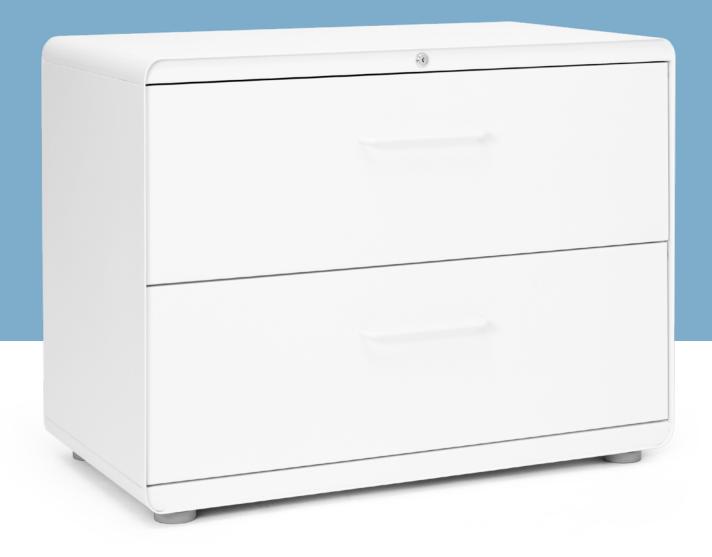

## STOW LATERAL FILE CABINET

The lateral format of our best-selling Stow File Cabinet is ideal for shared or private storage space at the end of a desk row. Powder-coated steel construction with matching painted steel interior keeps documents and doodads super safe. One lock secures the drawers, giving the entire cabinet the privacy it deserves.

### **Bells + Whistles**

- Durable powder-coated steel construction stands up to movers and shakers
- Equipped with 2 or 4 hanging-file drawers that go letter and legal
- Drawers are fully painted inside and out
- •1 lock secures all drawers (extra key included)
- Comes with two keys in case your pockets have holes in them
- Cabinet ships fully assembled, even the handles...Yippee!
- Counter weight keeps the four feet firmly on the ground
- Truck delivery required
- The Stow File Cabinet Collection has achieved Indoor Advantage Gold Certification
- Designed by Poppin in NYC