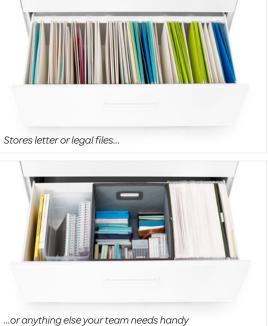

### **Bells + Whistles**

- Durable powder-coated steel construction stands up to movers and shakers
- Equipped with 2 or 4 hanging-file drawers that go letter and legal
- Drawers are fully painted inside and out
- •1 lock secures all drawers (extra key included)
- Comes with two keys in case your pockets have holes in them
- Cabinet ships fully assembled, even the handles...Yippee!
- Counter weight keeps the four feet firmly on the ground
- Truck delivery required
- The Stow File Cabinet Collection has achieved Indoor Advantage Gold Certification
- Designed by Poppin in NYC