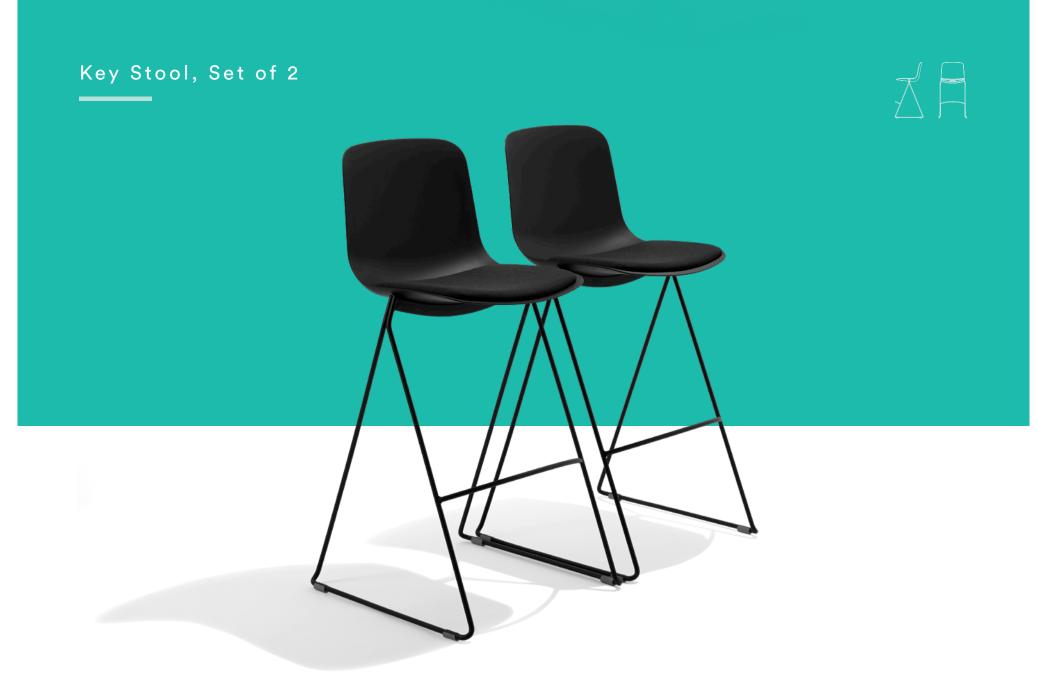

## KEY STOOL, SET OF 2

Our Key Stool is the key to casual collaboration spaces, extra seating, and break room cafés. They stack up to four stools high so you can pull them out when you need them and hide them away when you don't. The durable molded plastic seat and steel frame are designed to combine height with the comfort of full back support.

### **Bells + Whistles**

- The Key Stool's 29" seat height is ideal for bar-height surfaces of approximately 40"
- Molded plastic seat and powder-coated steel rod frame
- Floor glides allow for easy scooching
- Optional seat pads are upholstered in 100% polyester Gabriel Medley fabric; White Key Stool comes with Gray seat pad and Black Key Stool comes with Charcoal seat pad
- Ships fully assembled
- Meets or exceeds the BIFMA durability standards for commercial office furniture
- Designed by Poppin in NYC