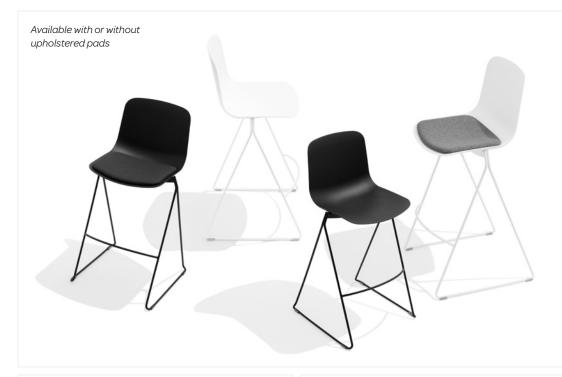

### **Bells + Whistles**

- The Key Stool's 29" seat height is ideal for bar-height surfaces of approximately 40"
- Molded plastic seat and powder-coated steel rod frame
- Floor glides allow for easy scooching
- Optional seat pads are upholstered in 100% polyester Gabriel Medley fabric; White Key Stool comes with Gray seat pad and Black Key Stool comes with Charcoal seat pad
- Ships fully assembled
- Meets or exceeds the BIFMA durability standards for commercial office furniture
- Designed by Poppin in NYC

## Colors

Ideal for bar-height tables

WITH PAD

WITHOUT PAD