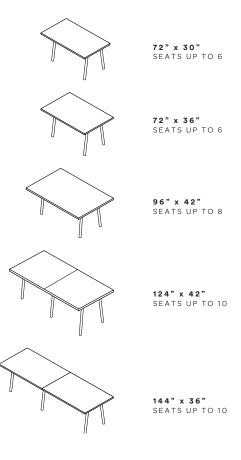

#### 4 Formats for the Way You Work

### **Bells + Whistles**

- Series A Table System features effortless tool-free assembly in seconds
- Our patented Clever Lever eliminates screws and tools and allows anyone to put the desk together, saving you time and assembly expenses
- Leave your latte: the laminate tops are stain-resistant and easy to clean
- Resilient soft edge band protects table from dings
- Sturdy White powder-coated steel legs with leveling glides
  support great work
- Choose from 72"L, 96"L, 124"L, or 144"L tables
- The Series A Table System has achieved GREENGUARD Gold Certification
- Meets or exceeds BIFMA's durability standards for office furniture
- Designed by Poppin in NYC