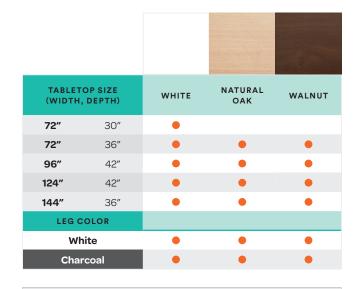

## COLOR + DIMENSIONS BY FORMAT

Call us with questions or to request swatches.

(888) 676-7746 sales@poppin.com

72" x 30"

**KEY** // In Stock or Coming Soon

Contact Us(888) 676-7746sales@poppin.compoppin.com/showrooms