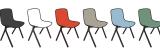

ght chairs high so you can pull them out when you need them and hide them away when you don't. The durable molded plastic seat and steel frame are designed to be stacked, sat on, and re-stacked over and over again.

### **Bells + Whistles**

- The Key Side Chair stacks up to 8 chairs high
- Black and White Key Chairs with pads are available individually; all other colors are available in sets of 2
- Individual Key Chairs are ideal for remote workers
- •18" seat height is ideal for cafe seating
- Molded plastic seat
- Powder-coated steel rod frame
- Floor glides allow for easy scooching
- Available with or without optional upholstered seat pad
- Ships fully assembled
- Meets or exceeds the BIFMA durability standards for commercial office furniture
- Designed by Poppin in NYC

### Colors





#### WITHOUT PAD

### Dimensions





WITH PAD

**Contact Us** (888) 676-7746

poppin.com/showrooms

sales@poppin.com