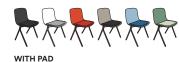

### **Bells + Whistles**

- The Key Side Chair stacks up to 8 chairs high
- Black and White Key Chairs with pads are available individually; all other colors are available in sets of 2
- Individual Key Chairs are ideal for remote workers
- •18" seat height is ideal for cafe seating
- Molded plastic seat
- Powder-coated steel rod frame
- Floor glides allow for easy scooching
- Available with or without optional upholstered seat pad
- Ships fully assembled
- Meets or exceeds the BIFMA durability standards for commercial office furniture
- Designed by Poppin in NYC

### Colors

### Dimensions

WITH PAD

**Contact Us** (888) 676-7746

poppin.com/showrooms

sales@poppin.com