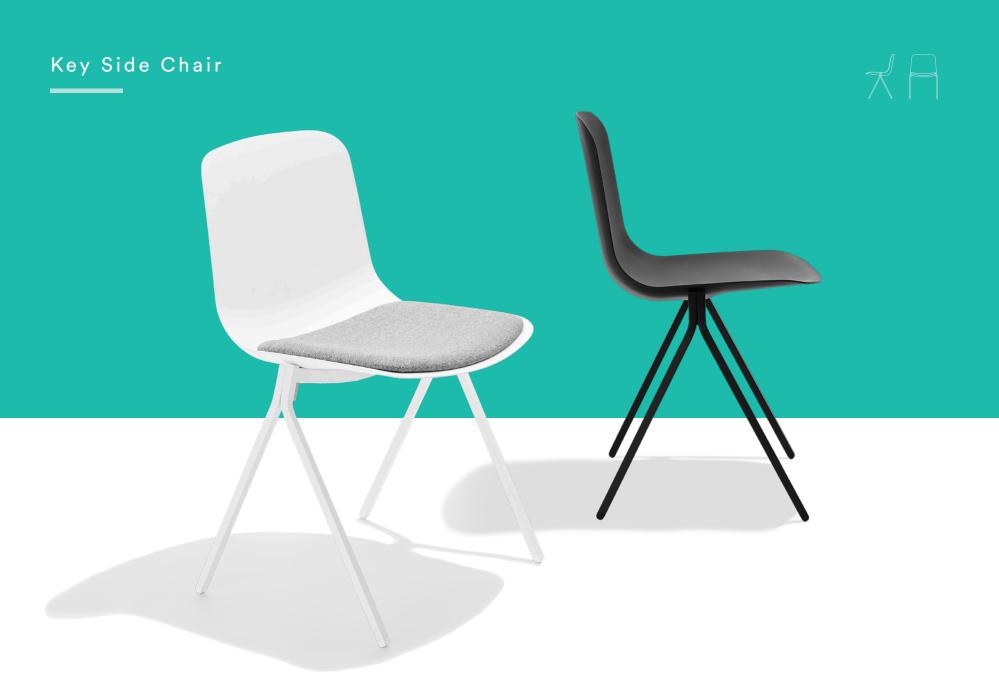

## **KEY SIDE CHAIR**

Our Key Side Chair is the key to casual collaboration spaces, extra seating, and break room cafés. It stacks up to eight chairs high so you can pull them out when you need them and hide them away when you don't. The durable molded plastic seat and steel frame are designed to be stacked, sat on, and re-stacked over and over again.

### **Bells + Whistles**

- The Key Side Chair stacks up to 8 chairs high
- Black and White Key Chairs with pads are available individually; all other colors are available in sets of 2
- Individual Key Chairs are ideal for remote workers
- •18" seat height is ideal for cafe seating
- Molded plastic seat
- Powder-coated steel rod frame
- Floor glides allow for easy scooching
- Available with or without optional upholstered seat pad
- Ships fully assembled
- Meets or exceeds the BIFMA durability standards for commercial office furniture
- Designed by Poppin in NYC