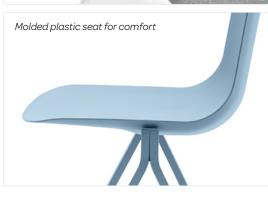

## **KEY SIDE CHAIR**

Our Key Side Chair is the key to casual collaboration spaces, extra seating, and break room cafés. It stacks up to eight chairs high so you can pull them out when you need them and hide them away when you don't. The durable molded plastic seat and steel frame are designed to be stacked, sat on, and re-stacked over and over again.

### **Bells + Whistles**

- The Key Side Chair stacks up to 8 chairs high
- Black and White Key Chairs with pads are available individually; all other colors are available in sets of 2
- Individual Key Chairs are ideal for remote workers
- •18" seat height is ideal for cafe seating
- Molded plastic seat
- Powder-coated steel rod frame
- Floor glides allow for easy scooching
- Available with or without optional upholstered seat pad
- Ships fully assembled
- Meets or exceeds the BIFMA durability standards for commercial office furniture
- Designed by Poppin in NYC