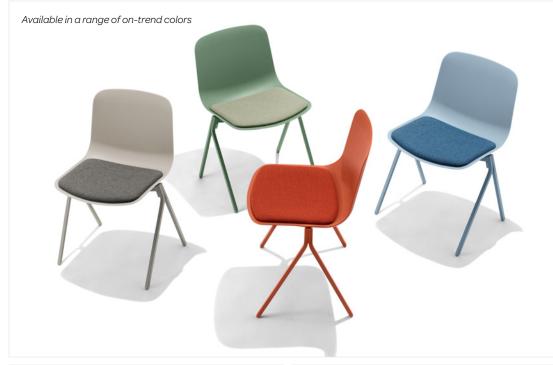

tem has achieved GREENGUARD Gold Certification
- Meets or exceeds BIFMA's durability standards for office furniture
- Designed by Poppin in NYC



Contact Us(888) 676-7746sales@poppin.compoppin.com/showrooms



### SERIES A TABLE SYSTEM

Whether you're starting up or scaling your team, the intuitive, tool-free design of the Series A System lets you easily add desks as your company grows.



## COLOR + DIMENSIONS BY FORMAT

Call us with questions or to request swatches.

(888) 676-7746 sales@poppin.com

72" x 30"







**KEY** // In Stock or Coming Soon







Contact Us(888) 676-7746sales@poppin.compoppin.com/showrooms





FLAGSHIP SHOWROOM 16 Madison Square West, 3rd Fl New York, NY 10010 FOR MORE LOCATIONS, VISIT poppin.com/showrooms

(888) 676-7746 sales@poppin.com @poppin#workhappy





Stacks up to 8 chairs high for ease of use

Designed for casual seating or team trainings



## **KEY SIDE CHAIR**

Our Key Side Chair is the key to casual collaboration spaces, extra seating, and break room cafés. It stacks up to eight chairs high so you can pull them out when you need them and hide them away when you don't. The durable molded plastic seat and steel frame are designed to be stacked, sat on, and re-stacked over and over again.

### **Bells + Whistles**

- The Key Side Chair stacks up to 8 chairs high
- Black and White Key Chairs with pads are available individually; all other colors are available in sets of 2
- Individual Key Chairs are ideal for remote workers
- •18" seat height is ideal for cafe seating
- Molded plastic seat
- Powder-coated steel rod frame
- Floor gl