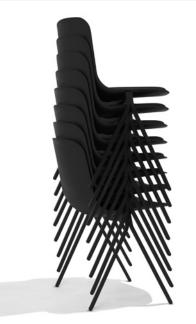

FLAGSHIP SHOWROOM 16 Madison Square West, 3rd Fl New York, NY 10010 FOR MORE LOCATIONS, VISIT poppin.com/showrooms

(888) 676-7746 sales@poppin.com @poppin#workhappy

Stacks up to 8 chairs high for ease of use

### **Bells + Whistles**

- The Key Side Chair stacks up to 8 chairs high
- Black and White Key Chairs with pads are available individually; all other colors are available in sets of 2
- Individual Key Chairs are ideal for remote workers
- •18" seat height is ideal for cafe seating
- Molded plastic seat
- Powder-coated steel rod frame
- Floor glides allow for easy scooching
- Available with or without optional upholstered seat pad
- Ships fully assembled
- Meets or exceeds the BIFMA durability standards for commercial office furniture
- Designed by Poppin in NYC