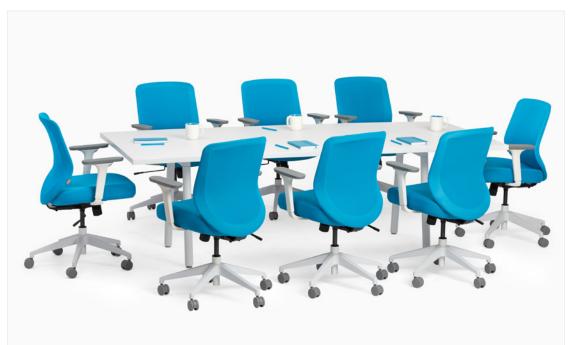

## SERIES A TABLE SYSTEM

Our Series A Table provides a touchbase space, a desk escape, or a place to eat that burrito you've been dreaming of since 10 a.m. Whether it's in a conference room or an open area, our Series A Table is ideal for encouraging employees to move, mingle, and collaborate.

### SERIES A TABLE SYSTEM

Whether you're starting up or scaling your team, the intuitive, tool-free design of the Series A System lets you easily add desks as your company grows.