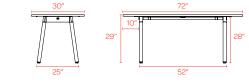

## COLOR + DIMENSIONS BY FORMAT

Call us with questions or to request swatches.

(888) 676-7746 sales@poppin.com

72" x 30"

**KEY** // In Stock or Coming Soon

Contact Us(888) 676-7746sales@poppin.compoppin.com/showrooms