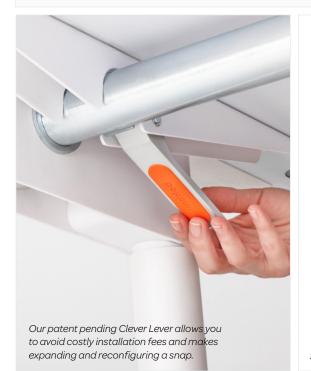

### **Bells + Whistles**

- Series A Table System features effortless tool-free assembly in seconds
- Our patented Clever Lever eliminates screws and tools and allows anyone to put the desk together, saving you time and assembly expenses
- Leave your latte: the laminate tops are stain-resistant and easy to clean
- Resilient soft edge band protects table from dings
- Sturdy White powder-coated steel legs with leveling glides
  support great work
- Choose from 72"L, 96"L, 124"L, or 144"L tables
- The Series A Table System has achieved GREENGUARD Gold Certification
- Meets or exceeds BIFMA's durability standards for office furniture
- Designed by Poppin in NYC