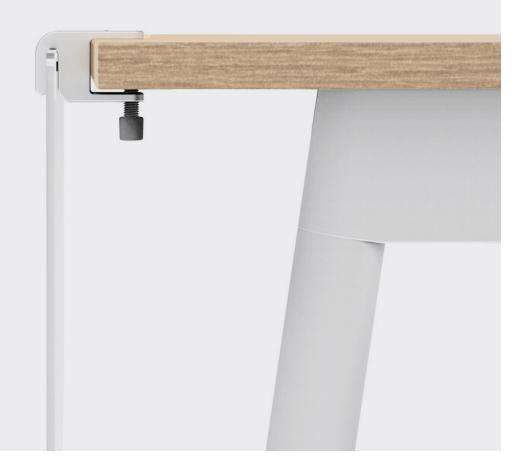

#### **Bells + Whistles**

- Available for both Series L and Series A Desk Systems
- Both Pinnable Fabric and Pinnable Molded finishes offer sounddampening qualities and can be used with pushpins
- Frost White material softly diffuses light and sight
- Included edge clips clamp onto any surface up to 1.25" thick
- Designed by Poppin in NYC

## EDGE CLIPS

Our sturdy, easy-to-use clips clamp on any surface up to 1" thick, making them ideal for securing our Privacy Panels to Poppin desks.

Contact Us(888) 676-7746sales@poppin.compoppin.com/showrooms