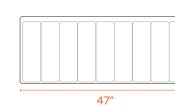

### DIMENSIONS BY FORMAT

EASILY ATTACH TO SERIES A + SERIES L DESKS: Frost White + Tall Frost White Modesty Panel

Pinnable Fabric Modesty Panel

### Pinnable Molded Modesty Panel

23.5″

17.5″

17.5″

.2″

Ш .75″