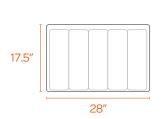

### DIMENSIONS BY FORMAT

EASILY ATTACH TO SERIES A + SERIES L DESKS: Frost White + Tall Frost White Modesty Panel

Pinnable Fabric Modesty Panel

### Pinnable Molded Modesty Panel

23.5″

17.5″

17.5″

.2″

Ш .75″