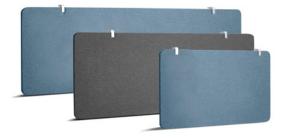

### MODESTY PANELS FOR SERIES A AND SERIES L DESKS

Our Modesty Panels provide visual privacy below the desk, optimizing our benching systems to free-stand in an open office environment. Designed to softly diffuse light and sight, they're compatible with both our Series A and Series L Desks.

#### **Available Formats**

FROST WHITE + TALL FROST WHITE

PINNABLE FABRIC

PINNABLE MOLDED

#### **Bells + Whistles**

- Available for both Series L and Series A Desk Systems
- Both Pinnable Fabric and Pinnable Molded finishes offer sounddampening qualities and can be used with pushpins
- Frost White material softly diffuses light and sight
- Included edge clips clamp onto any surface up to 1.25" thick
- Designed by Poppin in NYC