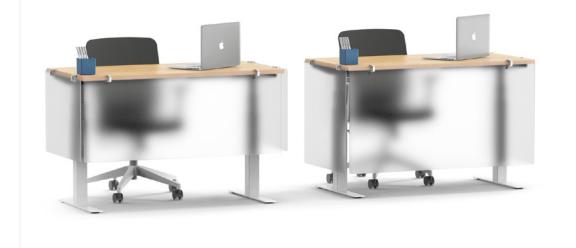

### MODESTY PANELS FOR SERIES A AND SERIES L DESKS

Our Modesty Panels provide visual privacy below the desk, optimizing our benching systems to free-stand in an open office environment. Designed to softly diffuse light and sight, they're compatible with both our Series A and Series L Desks.

### DIMENSIONS BY FORMAT

EASILY ATTACH TO SERIES A + SERIES L DESKS: Frost White + Tall Frost White Modesty Panel

Pinnable Fabric Modesty Panel