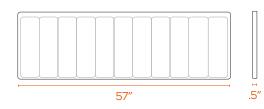

### DIMENSIONS BY FORMAT

EASILY ATTACH TO SERIES A + SERIES L DESKS: Frost White + Tall Frost White Modesty Panel

Pinnable Fabric Modesty Panel