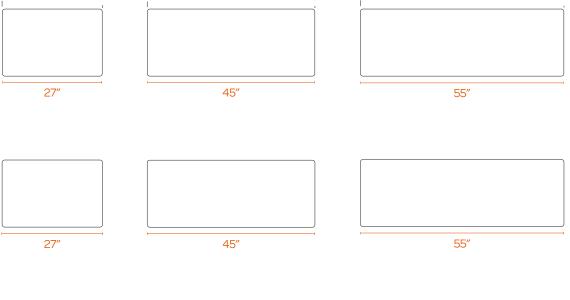

### DIMENSIONS BY FORMAT

EASILY ATTACH TO SERIES A + SERIES L DESKS: Frost White + Tall Frost White Modesty Panel

Pinnable Fabric Modesty Panel

### Pinnable Molded Modesty Panel

23.5″

17.5″

17.5″

.2″

Ш .75″