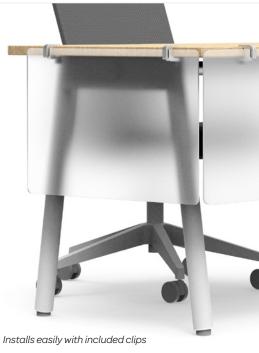

## EDGE CLIPS

Our sturdy, easy-to-use clips clamp on any surface up to 1" thick, making them ideal for securing our Privacy Panels to Poppin desks.

Contact Us(888) 676-7746sales@poppin.compoppin.com/showrooms