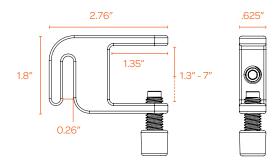

## EDGE CLIPS

Our sturdy, easy-to-use clips clamp on any surface up to 1" thick, making them ideal for securing our Privacy Panels to Poppin desks.

Contact Us(888) 676-7746sales@poppin.compoppin.com/showrooms