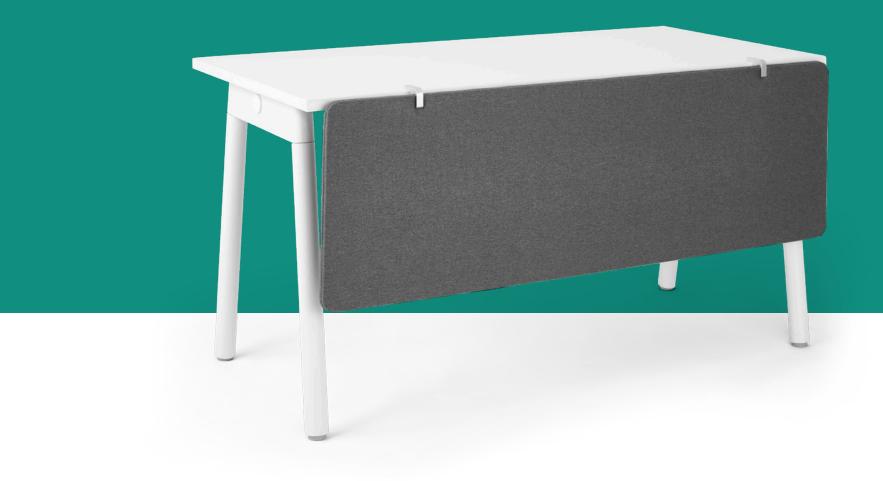

#### Frost White Modesty Panel available in two privacy-providing heights

### MODESTY PANELS FOR SERIES A AND SERIES L DESKS

Our Modesty Panels provide visual privacy below the desk, optimizing our benching systems to free-stand in an open office environment. Designed to softly diffuse light and sight, they're compatible with both our Series A and Series L Desks.

#### **Bells + Whistles**

- Available for both Series L and Series A Desk Systems
- Both Pinnable Fabric and Pinnable Molded finishes offer sounddampening qualities and can be used with pushpins
- Frost White material softly diffuses light and sight
- Included edge clips clamp onto any surface up to 1.25" thick
- Designed by Poppin in NYC