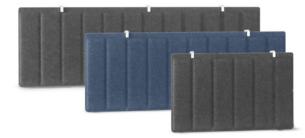

#### **Available Formats**

FROST WHITE + TALL FROST WHITE

PINNABLE FABRIC

PINNABLE MOLDED

#### **Bells + Whistles**

- Available for both Series L and Series A Desk Systems
- Both Pinnable Fabric and Pinnable Molded finishes offer sounddampening qualities and can be used with pushpins
- Frost White material softly diffuses light and sight
- Included edge clips clamp onto any surface up to 1.25" thick
- Designed by Poppin in NYC

### Pinnable Molded Modesty Panel

23.5″

17.5″

17.5″

.2″

Ш .75″