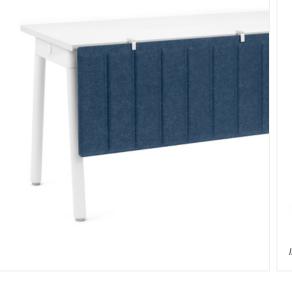

#### **Available Formats**

FROST WHITE + TALL FROST WHITE

PINNABLE FABRIC

PINNABLE MOLDED

#### **Bells + Whistles**

- Available for both Series L and Series A Desk Systems
- Both Pinnable Fabric and Pinnable Molded finishes offer sounddampening qualities and can be used with pushpins
- Frost White material softly diffuses light and sight
- Included edge clips clamp onto any surface up to 1.25" thick
- Designed by Poppin in NYC