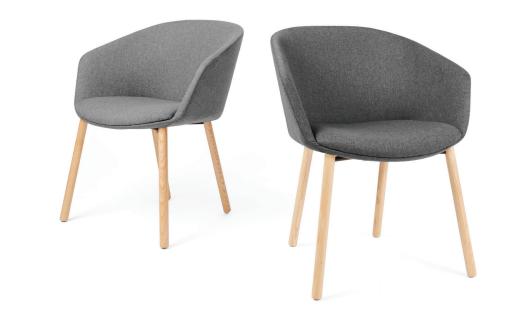

# PITCH SIDE CHAIR

The Pitch Side Chair with solid ash legs sits at the ideal angle for seating in reception, executive offices, or anywhere you need to stay sharp.

### **Bells + Whistles**

- Impeccably upholstered in durable, woven Gabriel Medley fabric
- Cushioned for comfort
- Solid Ash legs with a natural finish
- Meets or exceeds BIFMA's durability standards for office furniture
- Assembles totally tool-free
- The Pitch Side Chair has achieved Indoor Advantage Gold Certification
- Designed by Poppin in NYC