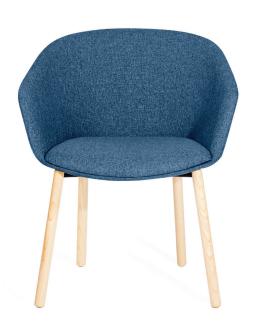

# PITCH SIDE CHAIR

The Pitch Side Chair with solid ash legs sits at the ideal angle for seating in reception, executive offices, or anywhere you need to stay sharp.

### **Bells + Whistles**

- Impeccably upholstered in durable, woven Gabriel Medley fabric
- Cushioned for comfort
- Solid Ash legs with a natural finish
- Meets or exceeds BIFMA's durability standards for office furniture
- Assembles totally tool-free
- The Pitch Side Chair has achieved Indoor Advantage Gold Certification
- Designed by Poppin in NYC