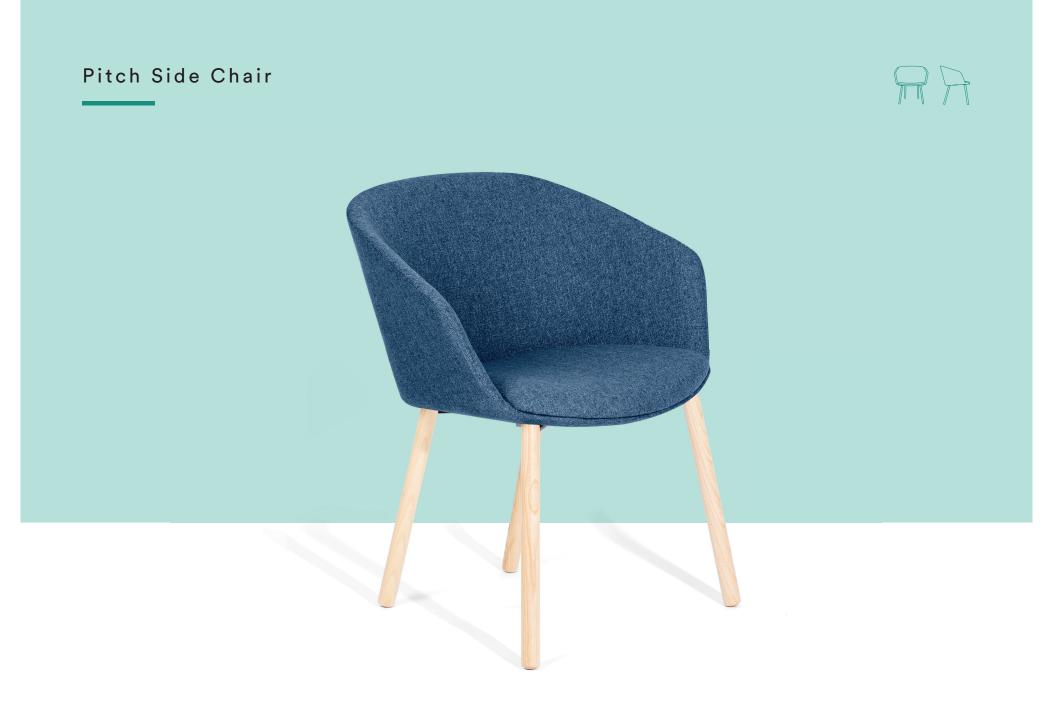

# PITCH SIDE CHAIR

The Pitch Side Chair with solid ash legs sits at the ideal angle for seating in reception, executive offices, or anywhere you need to stay sharp.

### **Bells + Whistles**

- Impeccably upholstered in durable, woven Gabriel Medley fabric
- Cushioned for comfort
- Solid Ash legs with a natural finish
- Meets or exceeds BIFMA's durability standards for office furniture
- Assembles totally tool-free
- The Pitch Side Chair has achieved Indoor Advantage Gold Certification
- Designed by Poppin in NYC