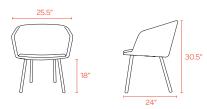

10010 FOR MORE LOCATIONS, VISIT poppin.com/showrooms

(888) 676-7746 sales@poppin.com @poppin#workhappy



#### Assembles in seconds without tools



Comfortable seat with cushy foam filling

Solid Ash legs complement durable Gabriel Medley fabric

# PITCH SIDE CHAIR

The Pitch Side Chair with solid ash legs sits at the ideal angle for seating in reception, executive offices, or anywhere you need to stay sharp.

### **Bells + Whistles**

- Impeccably upholstered in durable, woven Gabriel Medley fabric
- Cushioned for comfort
- Solid Ash legs with a natural finish
- Meets or exceeds BIFMA's durability standards for office furniture
- Assembles totally tool-free
- The Pitch Side Chair has achieved Indoor Advantage Gold Certification
- Designed by Poppin in NYC

## Colors



### Dimensions





Contact Us (888) 676-7746 sales@poppin.com poppin.com/showrooms