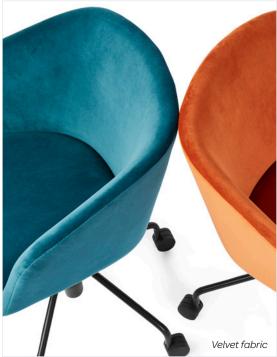

# PITCH MEETING CHAIR

The Pitch Meeting Chair is the elevated and affordable solution for conference seating. The height-adjustable, swiveling seat is cushioned for sustained comfort through board meetings and touch bases. Exquisitely upholstered in Gabriel Medley fabric or plush, short-pile velvet, it's available in multiple colors to match your brand or bring a pop of color to conferencing.

#### **Bells + Whistles**

- The Pitch Meeting Chair is the solution for conference seating
- Choose from durable upholstery in Gabriel's Medley fabric or plush polyester short-pile velvet
- Fully upholstered and cushioned for comfort
- Chrome-plated or black powder-coated base and 5-star caster base
- Meets or exceeds BIFMA's durability standards for office furniture
- Assembles totally tool-free
- The Pitch Meeting Chair with Gabriel's Medley has achieved Indoor Advantage Gold Certification
- Designed by Poppin in NYC