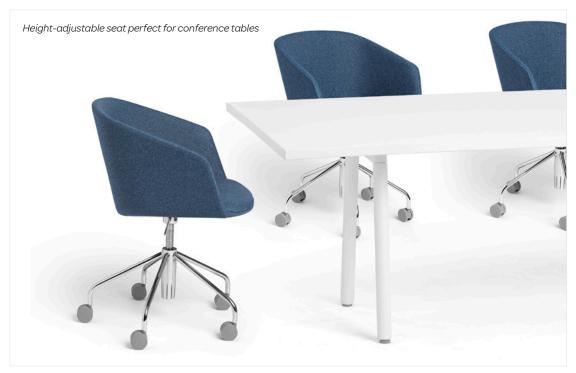

# PITCH MEETING CHAIR

The Pitch Meeting Chair is the elevated and affordable solution for conference seating. The height-adjustable, swiveling seat is cushioned for sustained comfort through board meetings and touch bases. Exquisitely upholstered in Gabriel Medley fabric or plush, short-pile velvet, it's available in multiple colors to match your brand or bring a pop of color to conferencing.

#### **Bells + Whistles**

- The Pitch Meeting Chair is the solution for conference seating
- Choose from durable upholstery in Gabriel's Medley fabric or plush polyester short-pile velvet
- Fully upholstered and cushioned for comfort
- Chrome-plated or black powder-coated base and 5-star caster base
- Meets or exceeds BIFMA's durability standards for office furniture
- Assembles totally tool-free
- The Pitch Meeting Chair with Gabriel's Medley has achieved Indoor Advantage Gold Certification
- Designed by Poppin in NYC