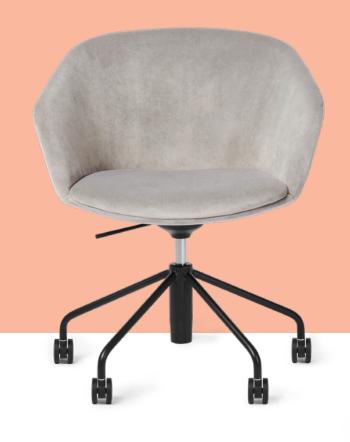

# PITCH MEETING CHAIR

The Pitch Meeting Chair is the elevated and affordable solution for conference seating. The height-adjustable, swiveling seat is cushioned for sustained comfort through board meetings and touch bases. Exquisitely upholstered in Gabriel Medley fabric or plush, short-pile velvet, it's available in multiple colors to match your brand or bring a pop of color to conferencing.

#### **Bells + Whistles**

- The Pitch Meeting Chair is the solution for conference seating
- Choose from durable upholstery in Gabriel's Medley fabric or plush polyester short-pile velvet
- Fully upholstered and cushioned for comfort
- Chrome-plated or black powder-coated base and 5-star caster base
- Meets or exceeds BIFMA's durability standards for office furniture
- Assembles totally tool-free
- The Pitch Meeting Chair with Gabriel's Medley has achieved Indoor Advantage Gold Certification
- Designed by Poppin in NYC