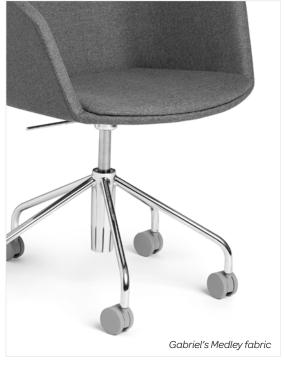

# PITCH MEETING CHAIR

The Pitch Meeting Chair is the elevated and affordable solution for conference seating. The height-adjustable, swiveling seat is cushioned for sustained comfort through board meetings and touch bases. Exquisitely upholstered in Gabriel Medley fabric or plush, short-pile velvet, it's available in multiple colors to match your brand or bring a pop of color to conferencing.

#### **Bells + Whistles**

- The Pitch Meeting Chair is the solution for conference seating
- Choose from durable upholstery in Gabriel's Medley fabric or plush polyester short-pile velvet
- Fully upholstered and cushioned for comfort
- Chrome-plated or black powder-coated base and 5-star caster base
- Meets or exceeds BIFMA's durability standards for office furniture
- Assembles totally tool-free
- The Pitch Meeting Chair with Gabriel's Medley has achieved Indoor Advantage Gold Certification
- Designed by Poppin in NYC

#### MEDLEY