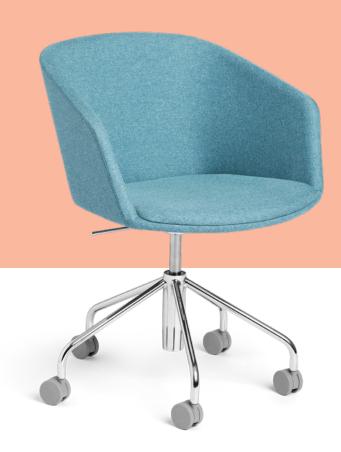

# PITCH MEETING CHAIR

The Pitch Meeting Chair is the elevated and affordable solution for conference seating. The height-adjustable, swiveling seat is cushioned for sustained comfort through board meetings and touch bases. Exquisitely upholstered in Gabriel Medley fabric or plush, short-pile velvet, it's available in multiple colors to match your brand or bring a pop of color to conferencing.

#### **Bells + Whistles**

- The Pitch Meeting Chair is the solution for conference seating
- Choose from durable upholstery in Gabriel's Medley fabric or plush polyester short-pile velvet
- Fully upholstered and cushioned for comfort
- Chrome-plated or black powder-coated base and 5-star caster base
- Meets or exceeds BIFMA's durability standards for office furniture
- Assembles totally tool-free
- The Pitch Meeting Chair with Gabriel's Medley has achieved Indoor Advantage Gold Certification
- Designed by Poppin in NYC