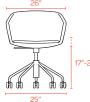

hrough board meetings and touch bases. Exquisitely upholstered in Gabriel Medley fabric or plush, short-pile velvet, it's available in multiple colors to match your brand or bring a pop of color to conferencing.

#### **Bells + Whistles**

- The Pitch Meeting Chair is the solution for conference seating
- Choose from durable upholstery in Gabriel's Medley fabric or plush polyester short-pile velvet
- Fully upholstered and cushioned for comfort
- Chrome-plated or black powder-coated base and 5-star caster base
- Meets or exceeds BIFMA's durability standards for office furniture
- Assembles totally tool-free
- The Pitch Meeting Chair with Gabriel's Medley has achieved Indoor Advantage Gold Certification
- Designed by Poppin in NYC

## **Colors**

#### MEDLEY













### **Dimensions**







#### **Contact Us**

(888) 676-7746 sales@p

sales@poppin.com

poppin.com/showrooms