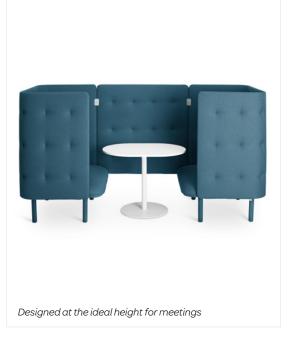

# TUCKER LOUNGE TABLE

Like our lovable office dog, Tucker, our Lounge Table is your new best friend. Ideal for a casual meeting table inside our QT Sofa Booth or Chair, it's sized just right for close collaboration.

### **Bells + Whistles**

- Tucker Lounge Table features effortless tool-free assembly
- Designed for casual meetings at a height of 25"
- Don't fear the Cheetos: the durable laminate top is easy to clean
- Wide powder-coated White steel base keeps your table from getting tipsy
- Meets or exceeds BIFMA standards
- Designed by Poppin in NYC