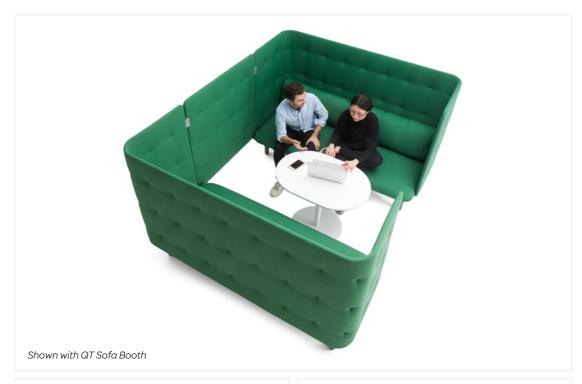

# TUCKER LOUNGE TABLE

Like our lovable office dog, Tucker, our Lounge Table is your new best friend. Ideal for a casual meeting table inside our QT Sofa Booth or Chair, it's sized just right for close collaboration.