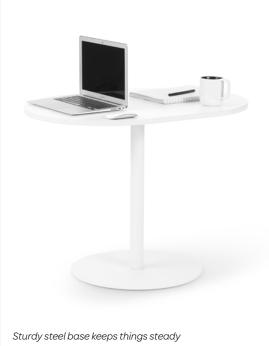

### **Bells + Whistles**

- Tucker Lounge Table features effortless tool-free assembly
- Designed for casual meetings at a height of 25"
- Don't fear the Cheetos: the durable laminate top is easy to clean
- Wide powder-coated White steel base keeps your table from getting tipsy
- Meets or exceeds BIFMA standards
- Designed by Poppin in NYC