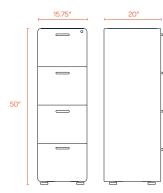

m @poppin #workhappy



20" depth pairs perfectly with the rest of the Stow File Cabinet Collection



Counter weight keeps the four feet firmly on the ground



# STOW VERTICAL FILE CABINET

The 4-drawer format of our best-selling Stow File Cabinet was designed for those who could *really* use that extra drawer.

## **Bells + Whistles**

- Durable powder-coated steel construction
- Hanging-file drawer fits letter or legal folders
- Drawers are fully painted inside and out
- •1 lock secures all drawers [extra key is included]
- Set of 4 casters optional; 2 locking and 2 non-locking
- Cabinet ships fully assembled
- The Stow File Cabinet Collection has achieved Indoor Advantage Gold Certification
- Designed by Poppin in NYC
- Intended for commercial use.

#### Colors



### **Dimensions**





#### **Contact Us** (888) 676-7746

sales@poppin.com

poppin.com/showrooms