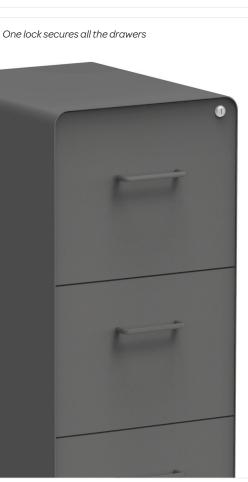

## **Bells + Whistles**

- Durable powder-coated steel construction
- Hanging-file drawer fits letter or legal folders
- Drawers are fully painted inside and out
- •1 lock secures all drawers [extra key is included]
- Set of 4 casters optional; 2 locking and 2 non-locking
- Cabinet ships fully assembled
- The Stow File Cabinet Collection has achieved Indoor Advantage Gold Certification
- Designed by Poppin in NYC
- Intended for commercial use.