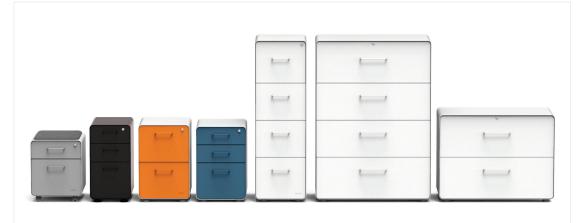

# Stow Vertical File Cabinet







FLAGSHIP SHOWROOM 16 Madison Square West, 3rd Fl New York, NY 10010 FOR MORE LOCATIONS, VISIT poppin.com/showrooms

(888) 676-7746 sales@poppin.com @poppin #workhappy



20" depth pairs perfectly with the rest of the Stow File Cabinet Collection



Counter weight keeps the four feet firmly on the ground



# STOW VERTICAL FILE CABINET

The 4-drawer format of our best-selling Stow File Cabinet was designed for those who could *really* use that extra drawer.

## **Bells + Whistles**

- Durable powder-coated steel construction
- Hanging-file drawer fits letter or legal folders
- Drawers are fully painted inside and out
- •1 lock secures all drawers [extra key is included]
- Set of 4 casters optional; 2 locking and 2 non-locking
- Cabinet ships fully assembled
- The Stow File Cabinet Collection has achieved Indoor Advantage Gold Certification
- Designed by Poppin in NYC
- Intended for commercial use.

#### Colors



### **Dimensions**





#### **Contact Us*