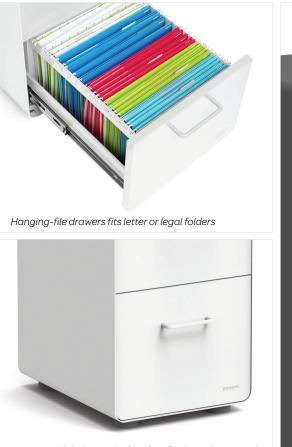

## **Bells + Whistles**

- Durable powder-coated steel construction
- Hanging-file drawer fits letter or legal folders
- Drawers are fully painted inside and out
- •1 lock secures all drawers [extra key is included]
- Set of 4 casters optional; 2 locking and 2 non-locking
- Cabinet ships fully assembled
- The Stow File Cabinet Collection has achieved Indoor Advantage Gold Certification
- Designed by Poppin in NYC
- Intended for commercial use.