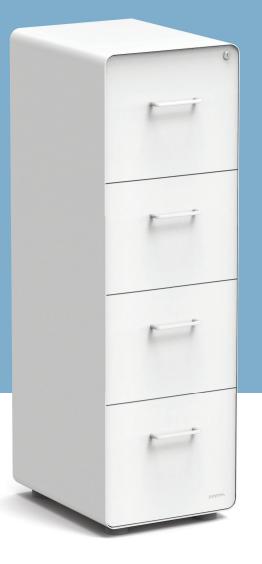

# STOW VERTICAL FILE CABINET

The 4-drawer format of our best-selling Stow File Cabinet was designed for those who could *really* use that extra drawer.