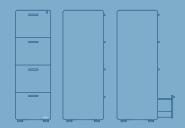

# Stow Vertical File Cabinet







FLAGSHIP SHOWROOM 16 Madison Square West, 3rd Fl New York, NY 10010 FOR MORE LOCATIONS, VISIT poppin.com/showrooms

(888) 676-7746 sales@poppin.com @poppin #workhappy



20" depth pairs perfectly with the rest of the Stow File Cabinet Collection



Counter weight keeps the four feet firmly on the ground



# STOW VERTICAL FILE CABINET

The 4-drawer format of our best-selling Stow File Cabinet was designed for those who could *really* use that extra drawer.

## **Bells + Whistles**

- Durable powder-coated steel construction
- Hanging-file drawer fits letter or legal folders
- Drawers are fully painted inside and out
- •1 lock secures all drawers [extra key is included]
- Set of 4 casters optional; 2 locking and 2 non-locking
- Cabinet ships fully assembled
- The Stow File Cabinet Col