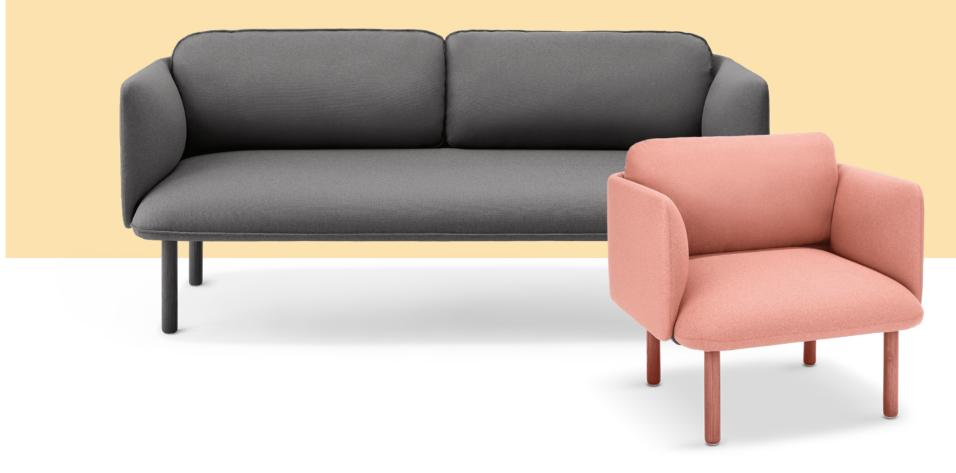

# QT LOW LOUNGE COLLECTION

Our QT Low Lounge Collection features the Low Chair and matching Low Sofa in soft, durable woven fabrics. The cushy seat and pillows make it ideal for reception areas, lounges, executive offices, or anywhere else you want to get comfy. Pair either of the pieces with the Ottoman for a clean, coordinated look.

### Bells + Whistles

- The QT Low Lounge Chair and QT Lounge Low Sofa feature metal and solid wood frames layered with foam and fiber
- The QT Lounge Ottoman features a solid wood frame layered with foam and fiber
- The tufted surround and included back pillow provide comfort and support
- Solid ash legs that are color-stained to match the fabric; optional slender metal legs in black are sold separately
- Upholstered in 100% woven polyester fabric
- The QT Lounge Collection has achieved Indoor Advantage Gold Certification
- Meets or exceeds the BIFMA durability standards for commercial office furniture
- Assembles in minutes with an Allen wrench
- Designed by Poppin in NYC