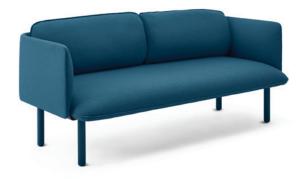

# QT LOW LOUNGE COLLECTION

Our QT Low Lounge Collection features the Low Chair and matching Low Sofa in soft, durable woven fabrics. The cushy seat and pillows make it ideal for reception areas, lounges, executive offices, or anywhere else you want to get comfy. Pair either of the pieces with the Ottoman for a clean, coordinated look.

### LOUNGE SOFA

LOUNGE OTTOMAN