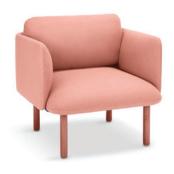

# QT LOW LOUNGE COLLECTION

Our QT Low Lounge Collection features the Low Chair and matching Low Sofa in soft, durable woven fabrics. The cushy seat and pillows make it ideal for reception areas, lounges, executive offices, or anywhere else you want to get comfy. Pair either of the pieces with the Ottoman for a clean, coordinated look.

### LOUNGE CHAIR