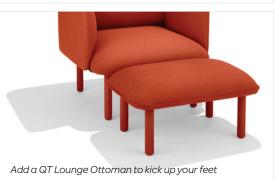

# QT LOW LOUNGE COLLECTION

Our QT Low Lounge Collection features the Low Chair and matching Low Sofa in soft, durable woven fabrics. The cushy seat and pillows make it ideal for reception areas, lounges, executive offices, or anywhere else you want to get comfy. Pair either of the pieces with the Ottoman for a clean, coordinated look.

### LOUNGE SOFA

LOUNGE OTTOMAN