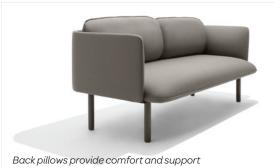

### Bells + Whistles

- The QT Low Lounge Chair and QT Lounge Low Sofa feature metal and solid wood frames layered with foam and fiber
- The QT Lounge Ottoman features a solid wood frame layered with foam and fiber
- The tufted surround and included back pillow provide comfort and support
- Solid ash legs that are color-stained to match the fabric; optional slender metal legs in black are sold separately
- Upholstered in 100% woven polyester fabric
- The QT Lounge Collection has achieved Indoor Advantage Gold Certification
- Meets or exceeds the BIFMA durability standards for commercial office furniture
- Assembles in minutes with an Allen wrench
- Designed by Poppin in NYC