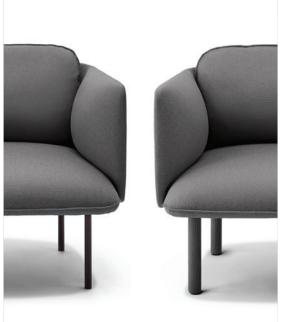

## QT Low Lounge Collection







# QT Low Lounge Chair QT Low Lounge Sofa Perfect single or double seating









# QT LOW LOUNGE COLLECTION

Our QT Low Lounge Collection features the Low Chair and matching Low Sofa in soft, durable woven fabrics. The cushy seat and pillows make it ideal for reception areas, lounges, executive offices, or anywhere else you want to get comfy. Pair either of the pieces with the Ottoman for a clean, coordinated look.

### Bells + Whistles

- The QT Low Lounge Chair and QT Lounge Low Sofa feature metal and solid wood frames layered with foam and fiber
- The QT Lounge Ottoman features a solid wood frame layered with foam and fiber
- The tufted surround and included back pillow provide comfort and support
- Solid ash legs that are color-stained to match the fabric; optional slender metal legs in black are sold separately
- Upholstered in 100% woven polyester fabric