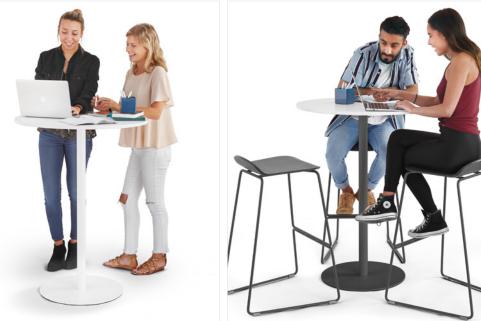

The round top encourages casual conversation

40" height is ideal for ergonomic standing

Pairs perfectly with our Upbeat Stool

### TUCKER STANDING TABLE

Like our lovable office dog, Tucker, our Standing Table is your new best friend. Ideal for casual meetings, quick chats, or your office cafe, it's sized just right for close collaboration.

### **Bells + Whistles**

- Tucker Standing Table features effortless tool-free assembly
- Designed at a height of 40" for standing meetings
- Pairs perfectly with our Upbeat Stools or any barstool with an approximate 29" seat height
- Don't fear the Cheetos: the durable laminate top is easy to clean
- Powder-coated White or Charcoal steel base keeps your table from getting tipsy
- Meets or exceeds BIFMA standards
- Designed by Poppin in NYC