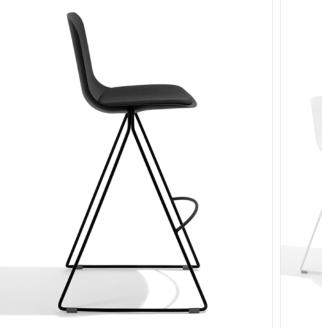

### **Bells + Whistles**

- The Key Stool's 29" seat height is ideal for bar-height surfaces of approximately 40"
- Molded plastic seat and powder-coated steel rod frame
- Floor glides allow for easy scooching
- Optional seat pads are upholstered in 100% polyester Gabriel Medley fabric; White Key Stool comes with Gray seat pad and Black Key Stool comes with Charcoal seat pad
- Ships fully assembled
- Meets or exceeds the BIFMA durability standards for commercial office furniture
- Designed by Poppin in NYC

### Dimensions

WITHOUT PAD