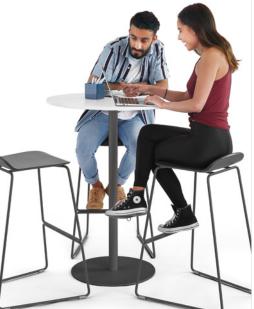

The round top encourages casual conversation

40" height is ideal for ergonomic standing

Pairs perfectly with our Upbeat Stool

### TUCKER STANDING TABLE

Like our lovable office dog, Tucker, our Standing Table is your new best friend. Ideal for casual meetings, quick chats, or your office cafe, it's sized just right for close collaboration.

### **Bells + Whistles**

- Tucker Standing Table features effortless tool-free assembly
- Designed at a height of 40" for standing meetings
- Pairs perfectly with our Upbeat Stools or any barstool with an approximate 29" seat height
- Don't fear the Cheetos: the durable laminate top is easy to clean
- Powder-coated White or Charcoal steel base keeps your table from getting tipsy
- Meets or exceeds BIFMA standards
- Designed by Poppin in NYC