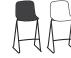

## KEY STOOL, SET OF 2

Our Key Stool is the key to casual collaboration spaces, extra seating, and break room cafés. They stack up to four stools high so you can pull them out when you need them and hide them away when you don't. The durable molded plastic seat and steel frame are designed to combine height with the comfort of full back support.

### Colors

Ideal for bar-height tables

WITH PAD

WITHOUT PAD