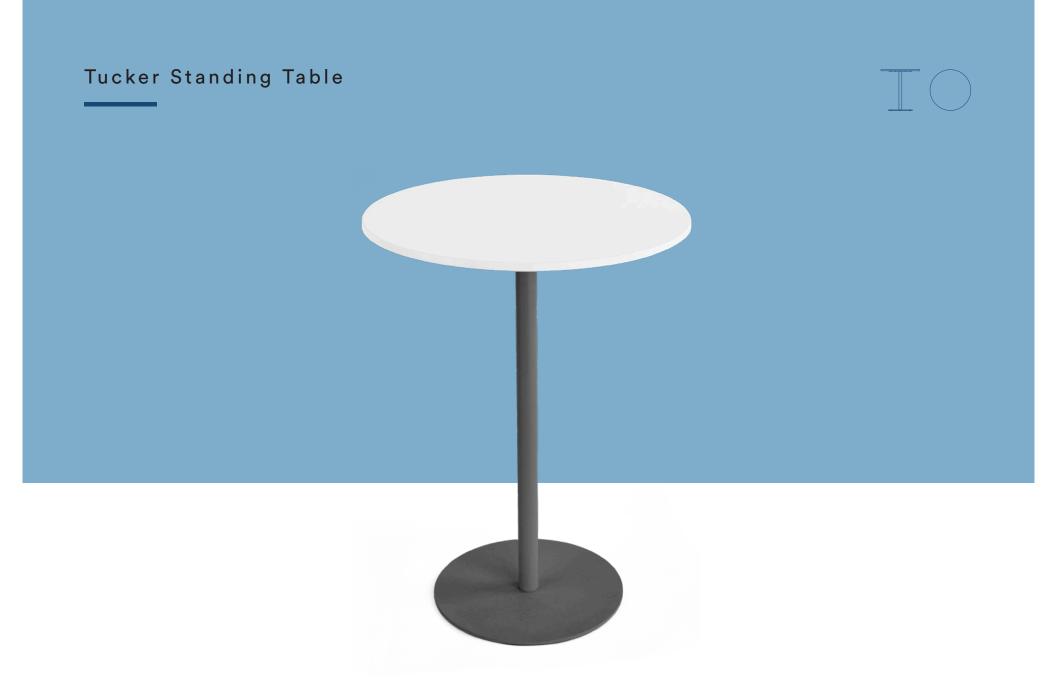

The round top encourages casual conversation

40" height is ideal for ergonomic standing

Pairs perfectly with our Upbeat Stool

### TUCKER STANDING TABLE

Like our lovable office dog, Tucker, our Standing Table is your new best friend. Ideal for casual meetings, quick chats, or your office cafe, it's sized just right for close collaboration.