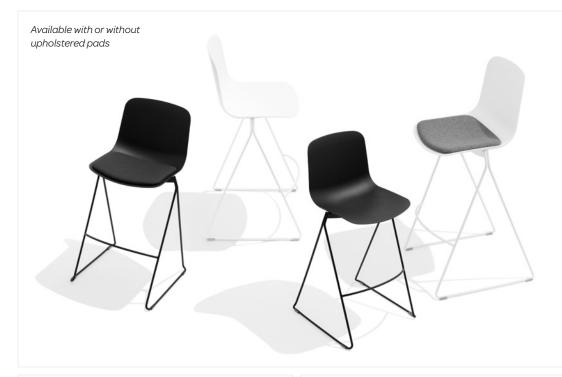

### **Bells + Whistles**

- The Key Stool's 29" seat height is ideal for bar-height surfaces of approximately 40"
- Molded plastic seat and powder-coated steel rod frame
- Floor glides allow for easy scooching
- Optional seat pads are upholstered in 100% polyester Gabriel Medley fabric; White Key Stool comes with Gray seat pad and Black Key Stool comes with Charcoal seat pad
- Ships fully assembled
- Meets or exceeds the BIFMA durability standards for commercial office furniture
- Designed by Poppin in NYC

### Colors

Ideal for bar-height tables

WITH PAD

WITHOUT PAD