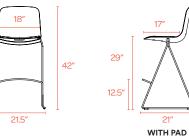

### **Bells + Whistles**

- The Key Stool's 29" seat height is ideal for bar-height surfaces of approximately 40"
- Molded plastic seat and powder-coated steel rod frame
- Floor glides allow for easy scooching
- Optional seat pads are upholstered in 100% polyester Gabriel Medley fabric; White Key Stool comes with Gray seat pad and Black Key Stool comes with Charcoal seat pad
- Ships fully assembled
- Meets or exceeds the BIFMA durability standards for commercial office furniture
- Designed by Poppin in NYC

### Dimensions

WITHOUT PAD