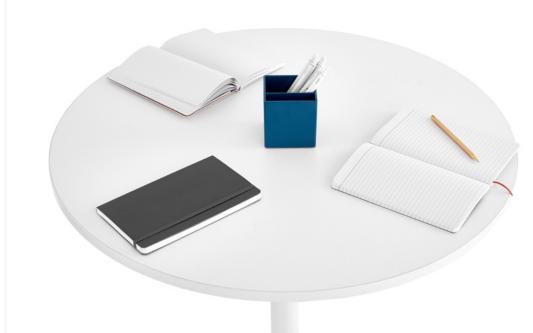

The round top encourages casual conversation

40" height is ideal for ergonomic standing

Pairs perfectly with our Upbeat Stool

### TUCKER STANDING TABLE

Like our lovable office dog, Tucker, our Standing Table is your new best friend. Ideal for casual meetings, quick chats, or your office cafe, it's sized just right for close collaboration.