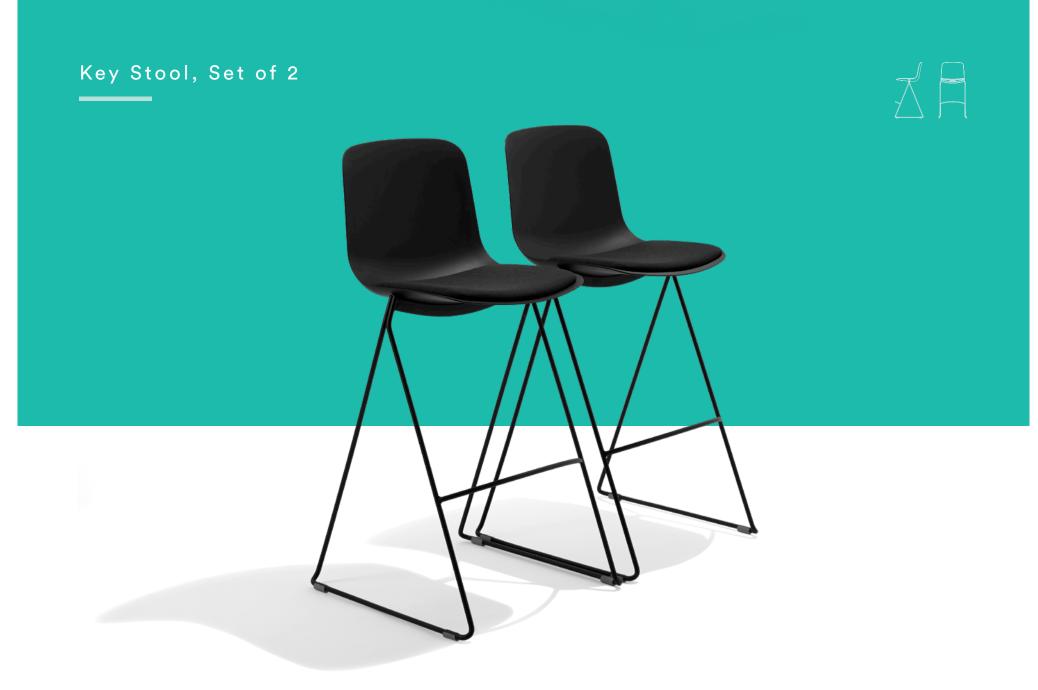

## KEY STOOL, SET OF 2

Our Key Stool is the key to casual collaboration spaces, extra seating, and break room cafés. They stack up to four stools high so you can pull them out when you need them and hide them away when you don't. The durable molded plastic seat and steel frame are designed to combine height with the comfort of full back support.

### **Bells + Whistles**

- The Key Stool's 29" seat height is ideal for bar-height surfaces of approximately 40"
- Molded plastic seat and powder-coated steel rod frame
- Floor glides allow for easy scooching
- Optional seat pads are upholstered in 100% polyester Gabriel Medley fabric; White Key Stool comes with Gray seat pad and Black Key Stool comes with Charcoal seat pad
- Ships fully assembled
- Meets or exceeds the BIFMA durability standards for commercial office furniture
- Designed by Poppin in NYC