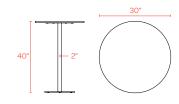

The round top encourages casual conversation

40" height is ideal for ergonomic standing

Pairs perfectly with our Upbeat Stool