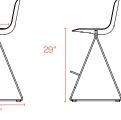

### **Bells + Whistles**

- The Key Stool's 29" seat height is ideal for bar-height surfaces of approximately 40"
- Molded plastic seat and powder-coated steel rod frame
- Floor glides allow for easy scooching
- Optional seat pads are upholstered in 100% polyester Gabriel Medley fabric; White Key Stool comes with Gray seat pad and Black Key Stool comes with Charcoal seat pad
- Ships fully assembled
- Meets or exceeds the BIFMA durability standards for commercial office furniture
- Designed by Poppin in NYC

### Dimensions

WITHOUT PAD