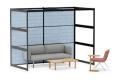

# POPPINSPACES // COLLABORATE

PoppinSpaces is a flexible system of walls to give your team a better way to work. One click, your walls ship!

No need to break your lease. Retreat, Recess, and Refocus Spaces add definition to your open-plan office with non-load-bearing walls designed to help teams collaborate. These three walls create a semi-enclosed space that encourages spontaneous, cross-company communication and teamwork so you can come and go as you please. Choose from semi-private and private panel layouts that offer your ideal level of visual privacy and maintaining sight lines. Acoustic panels that reduce echo and reverberation can be used on any pre-assembled PoppinSpaces so conversations can be more private.

#### **Bells + Whistles**

- Retreat Space is 92 sq. ft. and comfortably seats up to 4 people
- Recess Space covers 46 sq. ft. and comfortably seats up to 4 people
- Refocus Space is a total of 137 sq. ft. and comfortably seats up to 6 people on each side of the dividing wall
- Tempered glass panels are available in clear or opaque white (made with ceramic white coloring)
- Use dry erase markers to take notes on the glass panels
- Made from 50% recycled PET, the acoustic panels help reduce echo and reverberation
- Acoustic panels have a simple, engraved pattern to add texture, elevate aesthetics, and create visual privacy
- Frames are made of powder-coated aluminum with a matte, textured finish
- Optional PET ceiling baffles can be added to PoppinSpaces to further reduce sound echo and reverberation while creating a comfortable, warm, and enclosed setting. Single PET baffle dimensions: 55" L x 1" W x 4" H, 1.4 lbs.
- The PoppinSpaces Collection has achieved Indoor Advantage Gold Certification
- Meets or exceeds ANSI/BIFMA's x5.6-2016 performance standards for panel systems
- Designed by Poppin in NYC