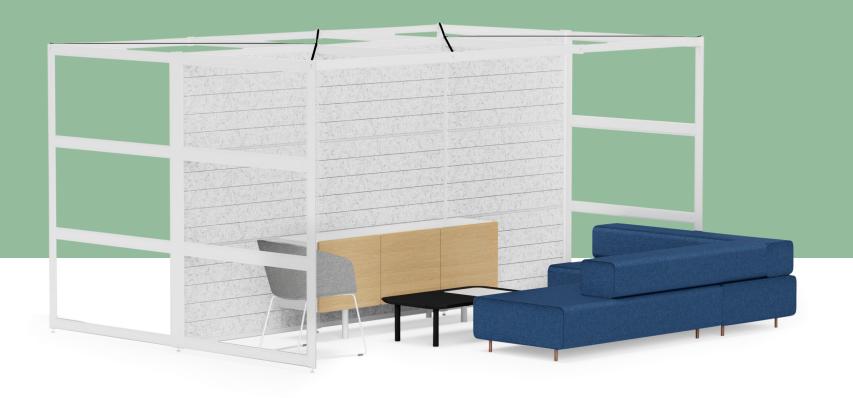

# POPPINSPACES // COLLABORATE

PoppinSpaces is a flexible system of walls to give your team a better way to work. One click, your walls ship!

No need to break your lease. Retreat, Recess, and Refocus Spaces add definition to your open-plan office with non-load-bearing walls designed to help teams collaborate. These three walls create a semi-enclosed space that encourages spontaneous, cross-company communication and teamwork so you can come and go as you please. Choose from semi-private and private panel layouts that offer your ideal level of visual privacy and maintaining sight lines. Acoustic panels that reduce echo and reverberation can be used on any pre-assembled PoppinSpaces so conversations can be more private.

#### **Bells + Whistles**

- Retreat Space is 92 sq. ft. and comfortably seats up to 4 people
- Recess Space covers 46 sq. ft. and comfortably seats up to 4 people
- Refocus Space is a total of 137 sq. ft. and comfortably seats up to 6 people on each side of the dividing wall
- Tempered glass panels are available in clear or opaque white (made with ceramic white coloring)
- Use dry erase markers to take notes on the glass panels
- Made from 50% recycled PET, the acoustic panels help reduce echo and reverberation
- Acoustic panels have a simple, engraved pattern to add texture, elevate aesthetics, and create visual privacy
- Frames are made of powder-coated aluminum with a matte, textured finish
- Optional PET ceiling baffles can be added to PoppinSpaces to further reduce sound echo and reverberation while creating a comfortable, warm, and enclosed setting. Single PET baffle dimensions: 55" L x 1" W x 4" H, 1.4 lbs.
- The PoppinSpaces Collection has achieved Indoor Advantage Gold Certification
- Meets or exceeds ANSI/BIFMA's x5.6-2016 performance standards for panel systems
- Designed by Poppin in NYC