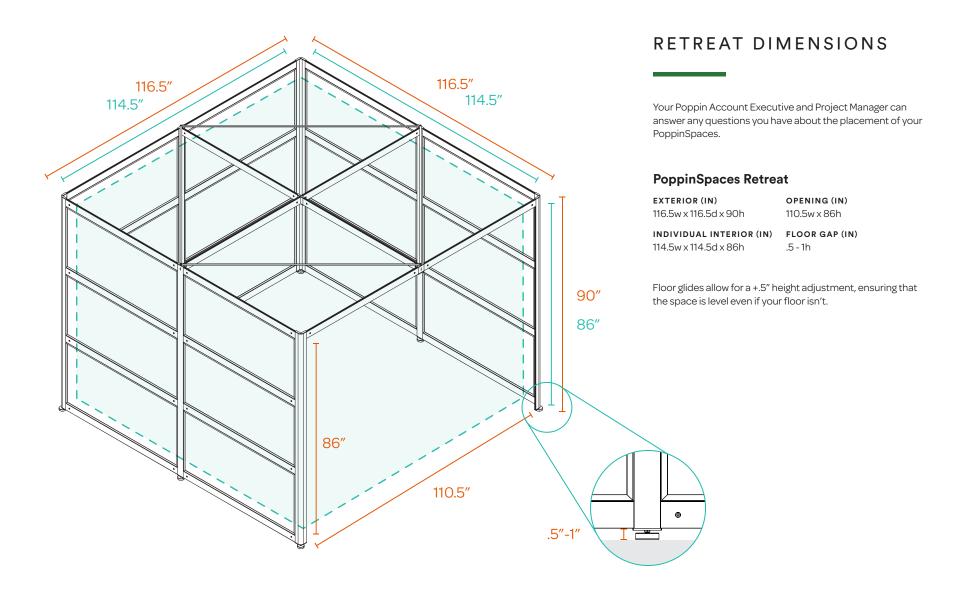

# RECESS DIMENSIONS

Your Poppin Account Executive and Project Manager can answer any questions you have about the placement of your PoppinSpaces.

# **PoppinSpaces Recess**

**EXTERIOR (IN) OPENING (IN)** 116.5w x 60d x 90h 115w x 86h

INDIVIDUAL INTERIOR (IN) FLOOR GAP (IN)

114.5w x 57d x 86h .5 - 1h

Floor glides allow for a +.5" height adjustment, ensuring that the space is level even if your floor isn't.