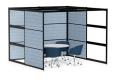

#### RETREAT

#### **Private Panel Layouts**

Comes with 18 white panels

White

Black

Comes with 9 clear panels and 9 acoustic panels

Heather White

Heather Black

**Heather White** 