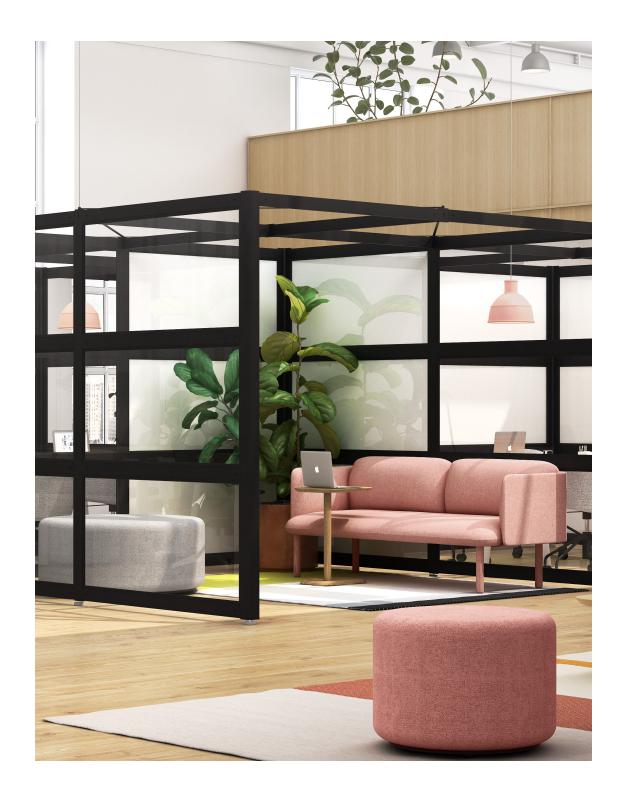

# POPPINSPACES // COLLABORATE

PoppinSpaces is a flexible system of walls to give your team a better way to work. One click, your walls ship!

No need to break your lease. Retreat, Recess, and Refocus Spaces add definition to your open-plan office with non-load-bearing walls designed to help teams collaborate. These three walls create a semi-enclosed space that encourages spontaneous, cross-company communication and teamwork so you can come and go as you please. Choose from semi-private and private panel layouts that offer your ideal level of visual privacy and maintaining sight lines. Acoustic panels that reduce echo and reverberation can be used on any pre-assembled PoppinSpaces so conversations can be more private.

Mix and match with other PoppinSpaces to create your ideal workspace.

#### **Bells + Whistles**

- Retreat Space is 92 sq. ft. and comfortably seats up to 4 people
- Recess Space covers 46 sq. ft. and comfortably seats up to 4 people
- Refocus Space is a total of 137 sq. ft. and comfortably seats up to 6 people on each side of the dividing wall
- Tempered glass panels are available in clear or opaque white (made with ceramic white coloring)
- Use dry erase markers to take notes on the glass panels
- Made from 50% recycled PET, the acoustic panels help reduce echo and reverberation
- Acoustic panels have a simple, engraved pattern to add texture, elevate aesthetics, and create visual privacy
- Frames are made of powder-coated aluminum with a matte, textured finish
- Optional PET ceiling baffles can be added to PoppinSpaces to further reduce sound echo and reverberation while creating a comfortable, warm, and enclosed setting. Single PET baffle dimensions: 55" L x 1" W x 4" H, 1.4 lbs.
- The PoppinSpaces Collection has achieved Indoor Advantage Gold Certification
- Meets or exceeds ANSI/BIFMA's x5.6-2016 performance standards for panel systems
- Designed by Poppin in NYC