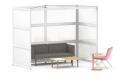

# POPPINSPACES // COLLABORATE

PoppinSpaces is a flexible system of walls to give your team a better way to work. One click, your walls ship!

No need to break your lease. Retreat, Recess, and Refocus Spaces add definition to your open-plan office with non-load-bearing walls designed to help teams collaborate. These three walls create a semi-enclosed space that encourages spontaneous, cross-company communication and teamwork so you can come and go as you please. Choose from semi-private and private panel layouts that offer your ideal level of visual privacy and maintaining sight lines. Acoustic panels that reduce echo and reverberation can be used on any pre-assembled PoppinSpaces so conversations can be more private.

#### **Bells + Whistles**

- Retreat Space is 92 sq. ft. and comfortably seats up to 4 people
- Recess Space covers 46 sq. ft. and comfortably seats up to 4 people
- Refocus Space is a total of 137 sq. ft. and comfortably seats up to 6 people on each side of the dividing wall
- Tempered glass panels are available in clear or opaque white (made with ceramic white coloring)
- Use dry erase markers to take notes on the glass panels
- Made from 50% recycled PET, the acoustic panels help reduce echo and reverberation
- Acoustic panels have a simple, engraved pattern to add texture, elevate aesthetics, and create visual privacy
- Frames are made of powder-coated aluminum with a matte, textured finish
- Optional PET ceiling baffles can be added to PoppinSpaces to further reduce sound echo and reverberation while creating a comfortable, warm, and enclosed setting. Single PET baffle dimensions: 55" L x 1" W x 4" H, 1.4 lbs.
- The PoppinSpaces Collection has achieved Indoor Advantage Gold Certification
- Meets or exceeds ANSI/BIFMA's x5.6-2016 performance standards for panel systems
- Designed by Poppin in NYC