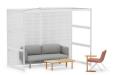

# POPPINSPACES // COLLABORATE

PoppinSpaces is a flexible system of walls to give your team a better way to work. One click, your walls ship!

No need to break your lease. Retreat, Recess, and Refocus Spaces add definition to your open-plan office with non-load-bearing walls designed to help teams collaborate. These three walls create a semi-enclosed space that encourages spontaneous, cross-company communication and teamwork so you can come and go as you please. Choose from semi-private and private panel layouts that offer your ideal level of visual privacy and maintaining sight lines. Acoustic panels that reduce echo and reverberation can be used on any pre-assembled PoppinSpaces so conversations can be more private.

#### **Bells + Whistles**

- Retreat Space is 92 sq. ft. and comfortably seats up to 4 people
- Recess Space covers 46 sq. ft. and comfortably seats up to 4 people
- Refocus Space is a total of 137 sq. ft. and comfortably seats up to 6 people on each side of the dividing wall
- Tempered glass panels are available in clear or opaque white (made with ceramic white coloring)
- Use dry erase markers to take notes on the glass panels
- Made from 50% recycled PET, the acoustic panels help reduce echo and reverberation
- Acoustic panels have a simple, engraved pattern to add texture, elevate aesthetics, and create visual privacy
- Frames are made of powder-coated aluminum with a matte, textured finish
- Optional PET ceiling baffles can be added to PoppinSpaces to further reduce sound echo and reverberation while creating a comfortable, warm, and enclosed setting. Single PET baffle dimensions: 55" L x 1" W x 4" H, 1.4 lbs.
- The PoppinSpaces Collection has achieved Indoor Advantage Gold Certification
- Meets or exceeds ANSI/BIFMA's x5.6-2016 performance standards for panel systems
- Designed by Poppin in NYC