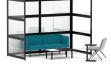

# PoppinSpaces // Collaborate

Tempered glass panels are available in clear or opaque white

or private layouts...

# POPPINSPACES // COLLABORATE

PoppinSpaces is a flexible system of walls to give your team a better way to work. One click, your walls ship!

No need to break your lease. Retreat, Recess, and Refocus Spaces add definition to your open-plan office with non-load-bearing walls designed to help teams collaborate. These three walls create a semi-enclosed space that encourages spontaneous, cross-company communication and teamwork so you can come and go as you please. Choose from semi-private and private panel layouts that offer your ideal level of visual privacy and maintaining sight lines. Acoustic panels that reduce echo and reverberation can be used on any pre-assembled PoppinSpaces so conversations can be more private.

#### **Bells + Whistles**

- Retreat Space is 92 sq. ft. and comfortably seats up to 4 people
- Recess Space covers 46 sq. ft. and comfortably seats up to 4 people
- Refocus Space is a total of 137 sq. ft. and comfortably seats up to 6 people on each side of the dividing wall
- Tempered glass panels are available in clear or opaque white (made with ceramic white coloring)
- Use dry erase markers to take notes on the glass panels
- Made from 50% recycled PET, the acoustic panels help reduce echo and reverberation
- Acoustic panels have a simple, engraved pattern to add texture, elevate aesthetics, and create visual privacy
- Frames are made of powder-coated aluminum with a matte, textured finish
- Optional PET ceiling baffles can be added to PoppinSpaces to further reduce sound echo and reverberation while creating a comfortable, warm, and enclosed setting. Single PET baffle dimensions: 55" L x 1" W x 4" H, 1.4 lbs.
- The PoppinSpaces Collection has achieved Indoor Advantage Gold Certification
- Meets or exceeds ANSI/BIFMA's x5.6-2016 performance standards for panel systems
- Designed by Poppin in NYC