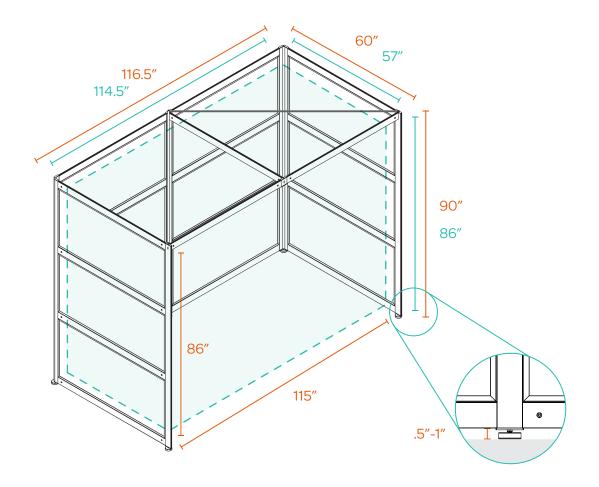

# RECESS DIMENSIONS

Your Poppin Account Executive and Project Manager can answer any questions you have about the placement of your PoppinSpaces.

# **PoppinSpaces Recess**

**EXTERIOR (IN) OPENING (IN)** 116.5w x 60d x 90h 115w x 86h

INDIVIDUAL INTERIOR (IN) FLOOR GAP (IN)

114.5w x 57d x 86h .5 - 1h

Floor glides allow for a +.5" height adjustment, ensuring that the space is level even if your floor isn't.