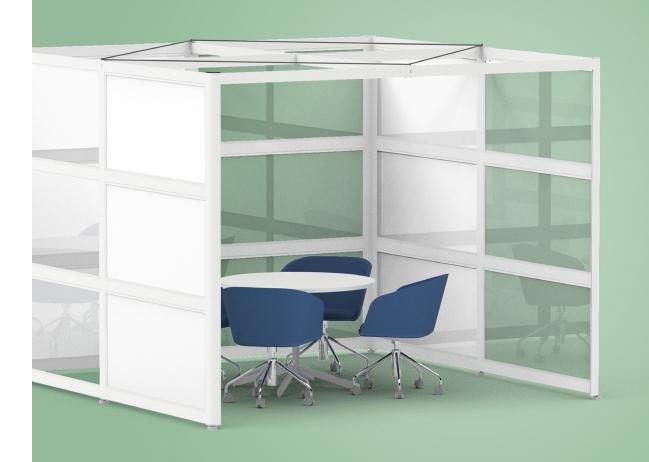

# POPPINSPACES // COLLABORATE

PoppinSpaces is a flexible system of walls to give your team a better way to work. One click, your walls ship!

No need to break your lease. Retreat, Recess, and Refocus Spaces add definition to your open-plan office with non-load-bearing walls designed to help teams collaborate. These three walls create a semi-enclosed space that encourages spontaneous, cross-company communication and teamwork so you can come and go as you please. Choose from semi-private and private panel layouts that offer your ideal level of visual privacy and maintaining sight lines. Acoustic panels that reduce echo and reverberation can be used on any pre-assembled PoppinSpaces so conversations can be more private.

#### **Bells + Whistles**

- Retreat Space is 92 sq. ft. and comfortably seats up to 4 people
- Recess Space covers 46 sq. ft. and comfortably seats up to 4 people
- Refocus Space is a total of 137 sq. ft. and comfortably seats up to 6 people on each side of the dividing wall
- Tempered glass panels are available in clear or opaque white (made with ceramic white coloring)
- Use dry erase markers to take notes on the glass panels
- Made from 50% recycled PET, the acoustic panels help reduce echo and reverberation
- Acoustic panels have a simple, engraved pattern to add texture, elevate aesthetics, and create visual privacy
- Frames are made of powder-coated aluminum with a matte, textured finish
- Optional PET ceiling baffles can be added to PoppinSpaces to further reduce sound echo and reverberation while creating a comfortable, warm, and enclosed setting. Single PET baffle dimensions: 55" L x 1" W x 4" H, 1.4 lbs.
- The PoppinSpaces Collection has achieved Indoor Advantage Gold Certification
- Meets or exceeds ANSI/BIFMA's x5.6-2016 performance standards for panel systems
- Designed by Poppin in NYC