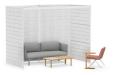

## **Semi-Private Panel Layouts**

Comes with 9 clear panels and 9 white panels

White

#### RETREAT

#### **Private Panel Layouts**

Comes with 18 white panels

White

Black

Comes with 9 clear panels and 9 acoustic panels

Heather White

Heather Black

**Heather White** 