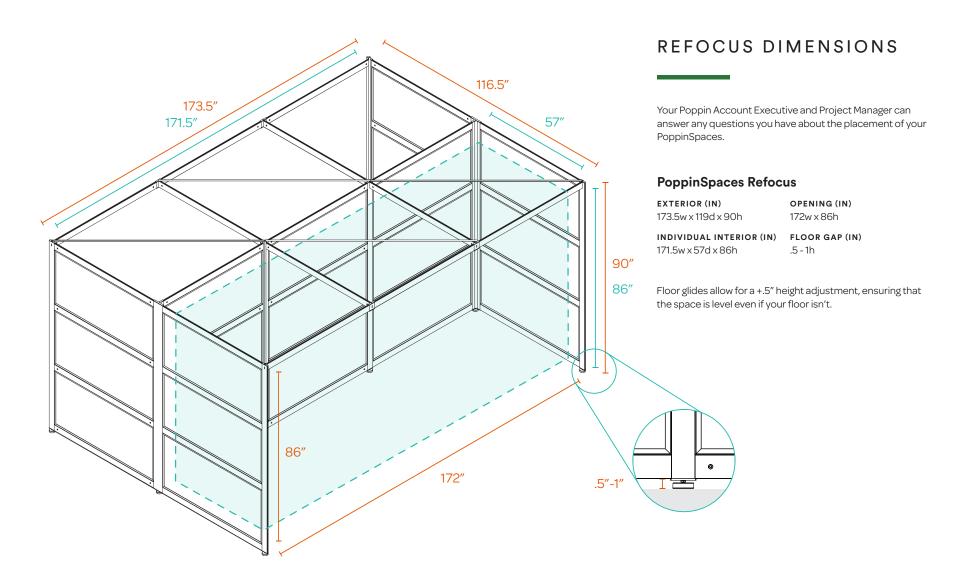

# RECESS DIMENSIONS

Your Poppin Account Executive and Project Manager can answer any questions you have about the placement of your PoppinSpaces.

# **PoppinSpaces Recess**

**EXTERIOR (IN) OPENING (IN)** 116.5w x 60d x 90h 115w x 86h

INDIVIDUAL INTERIOR (IN) FLOOR GAP (IN)

114.5w x 57d x 86h .5 - 1h

Floor glides allow for a +.5" height adjustment, ensuring that the space is level even if your floor isn't.