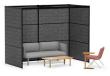

#### **Private Panel Layouts**

Comes with 18 white panels

White

Black

Comes with 9 clear panels and 9 acoustic panels

Heather White

Heather Black

**Heather White** 

Heather Black

Rose Quartz

Blue Quartz

Rose Quartz

Blue Quartz