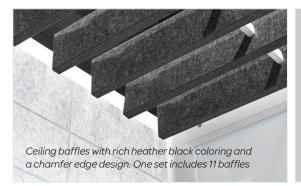

#### **Bells + Whistles**

- Retreat Space is 92 sq. ft. and comfortably seats up to 4 people
- Recess Space covers 46 sq. ft. and comfortably seats up to 4 people
- Refocus Space is a total of 137 sq. ft. and comfortably seats up to 6 people on each side of the dividing wall
- Tempered glass panels are available in clear or opaque white (made with ceramic white coloring)
- Use dry erase markers to take notes on the glass panels
- Made from 50% recycled PET, the acoustic panels help reduce echo and reverberation
- Acoustic panels have a simple, engraved pattern to add texture, elevate aesthetics, and create visual privacy
- Frames are made of powder-coated aluminum with a matte, textured finish
- Optional PET ceiling baffles can be added to PoppinSpaces to further reduce sound echo and reverberation while creating a comfortable, warm, and enclosed setting. Single PET baffle dimensions: 55" L x 1" W x 4" H, 1.4 lbs.
- The PoppinSpaces Collection has achieved Indoor Advantage Gold Certification
- Meets or exceeds ANSI/BIFMA's x5.6-2016 performance standards for panel systems
- Designed by Poppin in NYC

#### Add-Ons

Ceiling Baffles