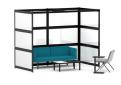

# PoppinSpaces // Collaborate

Tempered glass panels are available in clear or opaque white

or private layouts...

# POPPINSPACES // COLLABORATE

PoppinSpaces is a flexible system of walls to give your team a better way to work. One click, your walls ship!

No need to break your lease. Retreat, Recess, and Refocus Spaces add definition to your open-plan office with non-load-bearing walls designed to help teams collaborate. These three walls create a semi-enclosed space that encourages spontaneous, cross-company communication and teamwork so you can come and go as you please. Choose from semi-private and private panel layouts that offer your ideal level of visual privacy and maintaining sight lines. Acoustic panels that reduce echo and reverberation can be used on any pre-assembled PoppinSpaces so conversations can be more private.

#### **Bells + Whistles**

- Retreat Space is 92 sq. ft. and comfortably seats up to 4 people
- Recess Space covers 46 sq. ft. and comfortably seats up to 4 people
- Refocus Space is a total of 137 sq. ft. and comfortably seats up to 6 people on each side of the dividing wall
- Tempered glass panels are available in clear or opaque white (made with ceramic white coloring)
- Use dry erase markers to take notes on the glass panels
- Made from 50% recycled PET, the acoustic panels help reduce echo and reverberation
- Acoustic panels have a simple, engraved pattern to add texture, elevate aesthetics, and create visual privacy
- Frames are made of powder-coated aluminum with a matte, textured finish
- Optional PET ceiling baffles can be added to PoppinSpaces to further reduce sound echo and reverberation while creating a comfortable, warm, and enclosed setting. Single PET baffle dimensions: 55" L x 1" W x 4" H, 1.4 lbs.
- The PoppinSpaces Collection has achieved Indoor Advantage Gold Certification
- Meets or exceeds ANSI/BIFMA's x5.6-2016 performance standards for panel systems
- Designed by Poppin in NYC