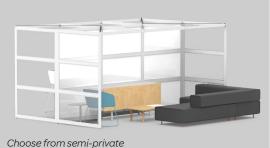

# POPPINSPACES // COLLABORATE

PoppinSpaces is a flexible system of walls to give your team a better way to work. One click, your walls ship!

No need to break your lease. Retreat, Recess, and Refocus Spaces add definition to your open-plan office with non-load-bearing walls designed to help teams collaborate. These three walls create a semi-enclosed space that encourages spontaneous, cross-company communication and teamwork so you can come and go as you please. Choose from semi-private and private panel layouts that offer your ideal level of visual privacy and maintaining sight lines. Acoustic panels that reduce echo and reverberation can be used on any pre-assembled PoppinSpaces so conversations can be more private.