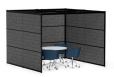

#### **REFOCUS**

#### **Semi-Private Panel Layouts**

Comes with 12 clear panels and 9 white panels

White

Black

White

**Private Panel Layouts** 

Comes with 21 white panels

**REFOCUS** 