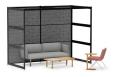

## **Semi-Private Panel Layouts**

Comes with 9 clear panels and 9 white panels

White

#### RETREAT

#### **Private Panel Layouts**

Comes with 18 white panels

White

Black

Comes with 9 clear panels and 9 acoustic panels

Heather White

Heather Black

**Heather White** 