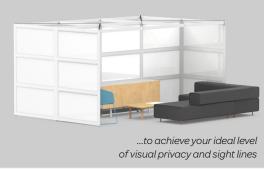

# POPPINSPACES // COLLABORATE

PoppinSpaces is a flexible system of walls to give your team a better way to work. One click, your walls ship!

No need to break your lease. Retreat, Recess, and Refocus Spaces add definition to your open-plan office with non-load-bearing walls designed to help teams collaborate. These three walls create a semi-enclosed space that encourages spontaneous, cross-company communication and teamwork so you can come and go as you please. Choose from semi-private and private panel layouts that offer your ideal level of visual privacy and maintaining sight lines. Acoustic panels that reduce echo and reverberation can be used on any pre-assembled PoppinSpaces so conversations can be more private.