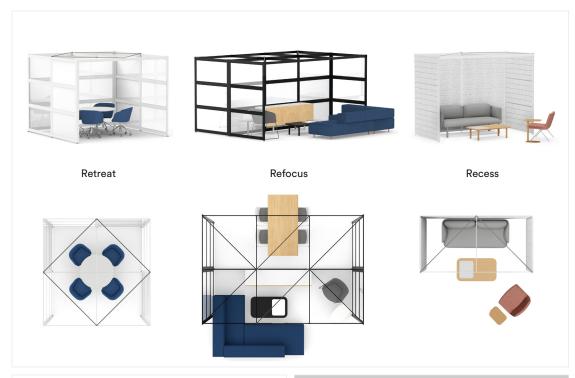

# POPPINSPACES // COLLABORATE

PoppinSpaces is a flexible system of walls to give your team a better way to work. One click, your walls ship!

No need to break your lease. Retreat, Recess, and Refocus Spaces add definition to your open-plan office with non-load-bearing walls designed to help teams collaborate. These three walls create a semi-enclosed space that encourages spontaneous, cross-company communication and teamwork so you can come and go as you please. Choose from semi-private and private panel layouts that offer your ideal level of visual privacy and maintaining sight lines. Acoustic panels that reduce echo and reverberation can be used on any pre-assembled PoppinSpaces so conversations can be more private.

#### **Bells + Whistles**

- Retreat Space is 92 sq. ft. and comfortably seats up to 4 people
- Recess Space covers 46 sq. ft. and comfortably seats up to 4 people
- Refocus Space is a total of 137 sq. ft. and comfortably seats up to 6 people on each side of the dividing wall
- Tempered glass panels are available in clear or opaque white (made with ceramic white coloring)
- Use dry erase markers to take notes on the glass panels
- Made from 50% recycled PET, the acoustic panels help reduce echo and reverberation
- Acoustic panels have a simple, engraved pattern to add texture, elevate aesthetics, and create visual privacy
- Frames are made of powder-coated aluminum with a matte, textured finish
- Optional PET ceiling baffles can be added to PoppinSpaces to further reduce sound echo and reverberation while creating a comfortable, warm, and enclosed setting. Single PET baffle dimensions: 55" L x 1" W x 4" H, 1.4 lbs.
- The PoppinSpaces Collection has achieved Indoor Advantage Gold Certification
- Meets or exceeds ANSI/BIFMA's x5.6-2016 performance standards for panel systems
- Designed by Poppin in NYC