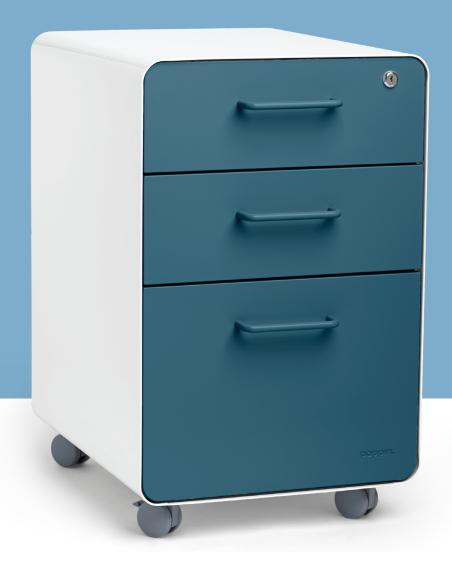

## STOW FILE CABINET

Our Stow File Cabinet is the stylish shelter for all your filing needs. Available in 2 and 3-drawer designs with optional casters.

#### **Bells + Whistles**

- Durable powder-coated steel construction and wood-grained laminate drawer fronts
- Hanging-file drawer fits letter or legal folders
- Drawers are fully painted inside and out
- •1 lock secures all drawers [extra key is included]
- Set of 4 casters optional; 2 locking and 2 non-locking
- Cabinet ships fully assembled
- The Stow File Cabinet Collection has achieved Indoor Advantage Gold Certification
- Designed by Poppin in NYC