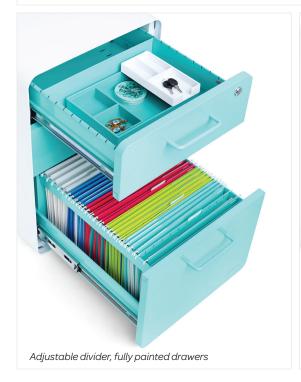

#### **Bells + Whistles**

- Durable powder-coated steel construction and wood-grained laminate drawer fronts
- Hanging-file drawer fits letter or legal folders
- Drawers are fully painted inside and out
- •1 lock secures all drawers [extra key is included]
- Set of 4 casters optional; 2 locking and 2 non-locking
- Cabinet ships fully assembled
- The Stow File Cabinet Collection has achieved Indoor Advantage Gold Certification
- Designed by Poppin in NYC