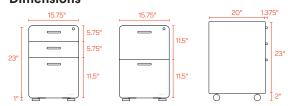

# Stow File Cabinet







Available in 2- and 3-drawer configurations with glides or optional casters





## STOW FILE CABINET

Our Stow File Cabinet is the stylish shelter for all your filing needs. Available in 2 and 3-drawer designs with optional casters.

#### **Bells + Whistles**

- Durable powder-coated steel construction and wood-grained laminate drawer fronts
- Hanging-file drawer fits letter or legal folders
- Drawers are fully painted inside and out
- •1 lock secures all drawers [extra key is included]
- Set of 4 casters optional; 2 locking and 2 non-locking
- Cabinet ships fully assembled
- The Stow File Cabinet Collection has achieved Indoor Advantage Gold Certification
- Designed by Poppin in NYC

#### **Colors**

#### 3-DRAWER



#### 2-DRAWER



### **Dimensions**





#### **Contact Us**