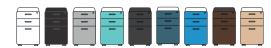

# Stow File Cabinet







Available in 2- and 3-drawer configurations with glides or optional casters





## STOW FILE CABINET

Our Stow File Cabinet is the stylish shelter for all your filing needs. Available in 2 and 3-drawer designs with optional casters.

#### **Bells + Whistles**

- Durable powder-coated steel construction and wood-grained laminate drawer fronts
- Hanging-file drawer fits letter or legal folders
- Drawers are fully painted inside and out
- •1 lock secures all drawers [extra key is included]
- Set of 4 casters optional; 2 locking and 2 non-locking
- Cabinet ships fully assembled
- The Stow File Cabinet Collection has achieved Indoor Advantage Gold Certification
- Designed by Poppin in NYC

#### **Colors**

#### 3-DRAWER



#### 2-DRAWER



### **Dimensions**





#### **Contact Us**