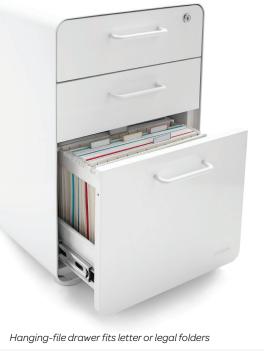

#### **Bells + Whistles**

- Durable powder-coated steel construction and wood-grained laminate drawer fronts
- Hanging-file drawer fits letter or legal folders
- Drawers are fully painted inside and out
- •1 lock secures all drawers [extra key is included]
- Set of 4 casters optional; 2 locking and 2 non-locking
- Cabinet ships fully assembled
- The Stow File Cabinet Collection has achieved Indoor Advantage Gold Certification
- Designed by Poppin in NYC