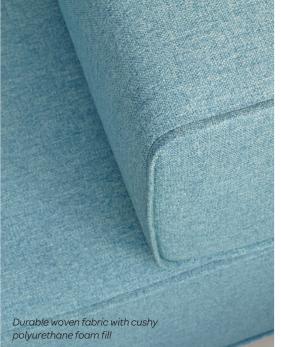

#### Bells + Whistles

- Clever assembly mechanism allows seat bases to share a back, creating personalized combinations to fit in your space
- Commercial-grade Gabriel Medley textile stands up to holiday parties and hack-a-thons
- Plush seat cushions made of polyurethane foam
- Durable powder-coated steel feet are painted in Poppin orange
- The Block Party Lounge Collection has achieved Indoor Advantage Gold Certification
- Meets the durability standards for the commercial office industry (BIFMA)
- Designed by Poppin in NYC