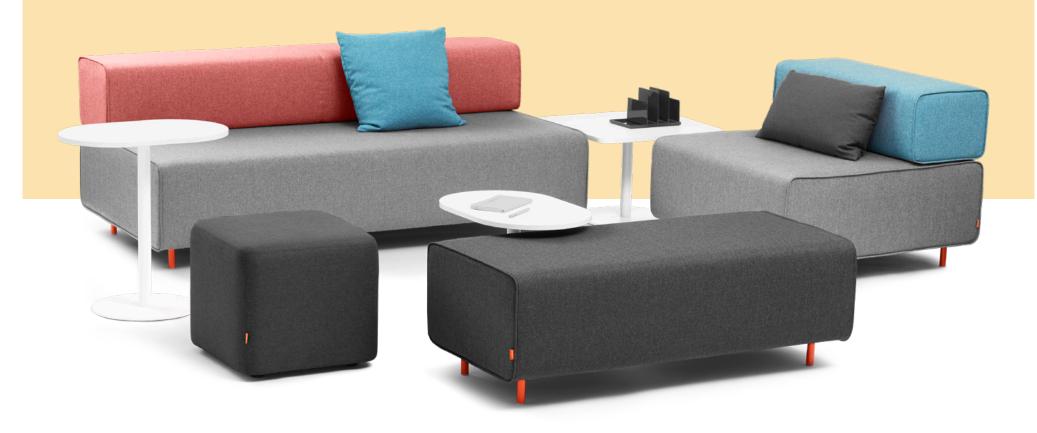

# Block Party Lounge

Based on 5 building blocks, it can be arranged to create custom layouts in seconds

## **BLOCK PARTY LOUNGE**

Comfy enough for power naps or marathon work sessions, our Block Party Lounge Collection offers endless arrangements for lunching, laptopping, and lounging.

#### Bells + Whistles

- Clever assembly mechanism allows seat bases to share a back, creating personalized combinations to fit in your space
- Commercial-grade Gabriel Medley textile stands up to holiday parties and hack-a-thons
- Plush seat cushions made of polyurethane foam
- Durable powder-coated steel feet are painted in Poppin orange
- The Block Party Lounge Collection has achieved Indoor Advantage Gold Certification
- Meets the durability standards for the commercial office industry (BIFMA)
- Designed by Poppin in NYC