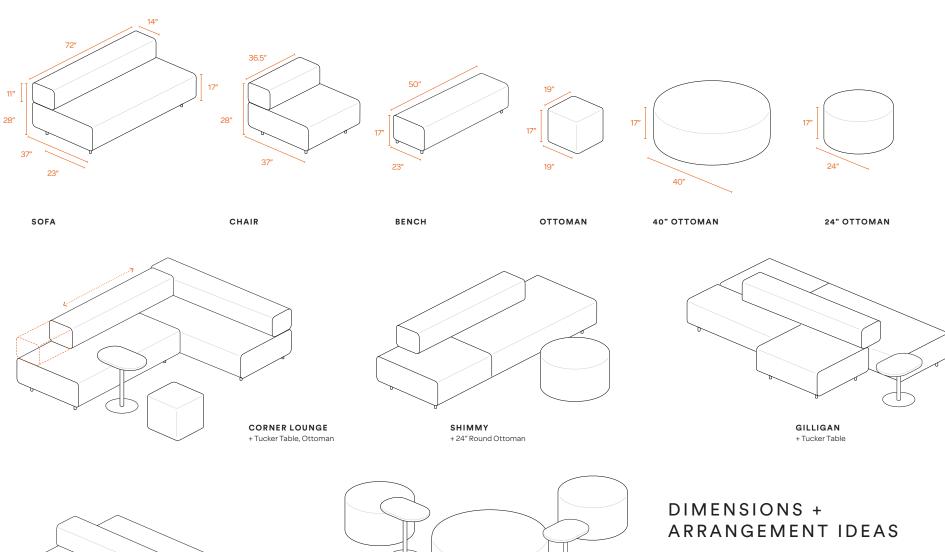

# Block Party Lounge

Based on 5 building blocks, it can be arranged to create custom layouts in seconds

## **BLOCK PARTY LOUNGE**

Comfy enough for power naps or marathon work sessions, our Block Party Lounge Collection offers endless arrangements for lunching, laptopping, and lounging.

#### Contact Us

(888) 676-7746 sales@poppin.com

poppin.com/showrooms

BACK IT UP SOFA

THE CONSTELLATION

+ Tucker Tables

Our Lounge Collection supports whichever work position works for you. Here are a few of our favorite couplings, but of course we encourage creativity in the boardroom. So go ahead: get away from your desk and slip onto something a little more comfortable.