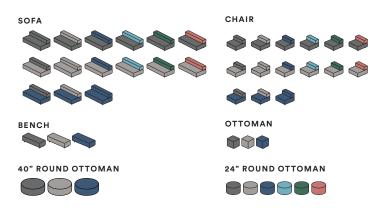

ding blocks, it can be arranged to create custom layouts in seconds

## **BLOCK PARTY LOUNGE**

Comfy enough for power naps or marathon work sessions, our Block Party Lounge Collection offers endless arrangements for lunching, laptopping, and lounging.

#### Bells + Whistles

- Clever assembly mechanism allows seat bases to share a back, creating personalized combinations to fit in your space
- Commercial-grade Gabriel Medley textile stands up to holiday parties and hack-a-thons
- Plush seat cushions made of polyurethane foam
- Durable powder-coated steel feet are painted in Poppin orange
- The Block Party Lounge Collection has achieved Indoor Advantage Gold Certification
- Meets the durability standards for the commercial office industry (BIFMA)
- Designed by Poppin in NYC



### Colors



#### Contact Us

(888) 676-7746 sales@poppin.com

poppin.com/showrooms





BACK IT UP SOFA



THE CONSTELLATION

+ Tucker Tables

Our Lounge Collection supports whichever work position works for you. Here are a few of our favorite couplings, but of course we encourage creativity in the boardroom. So go ahead: get away from your desk and slip onto something a little more comfortable.