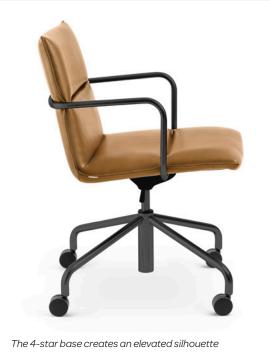

## MEREDITH MEETING CHAIR

The sturdy steel frame and 4-star base make the Meredith Meeting Chair an elegant and modern choice for meeting seating. The plush back provides solid support while the seat swivels, rocks, and adjusts, making it a comfortable choice for everyone in your company.

#### **Bells + Whistles**

- The Meredith Meeting Chair is an elevated choice for conference seating
- Features durable, easy-to-clean leather-like upholstery
- Leather-like upholstery is stain-resistant and easy to clean
- Soft foam- and fiber-filled seat and back provide comfortable support
- The seat swivels, rocks slightly back and forth, and adjusts between 17"-20" high
- 4-star caster base gets you on a roll
- The Meredith Meeting Chair has achieved Indoor Advantage Gold Certification
- Meets or exceeds the durability standards for the commercial office industry (BIFMA)
- · Assembles totally tool-free
- Designed by Poppin in NYC