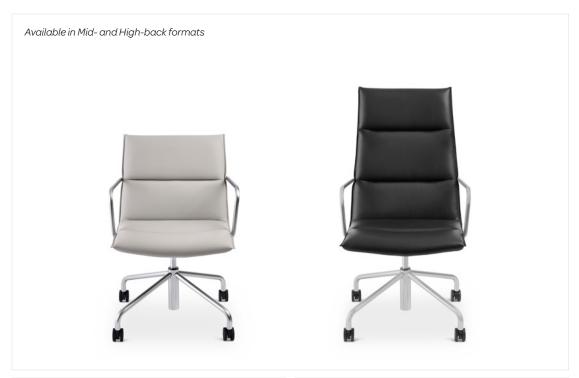

# Meredith Meeting Chair













## MEREDITH MEETING CHAIR

The sturdy steel frame and 4-star base make the Meredith Meeting Chair an elegant and modern choice for meeting seating. The plush back provides solid support while the seat swivels, rocks, and adjusts, making it a comfortable choice for everyone in your company.

#### **Bells + Whistles**

- The Meredith Meeting Chair is an elevated choice for conference seating
- Features durable, easy-to-clean leather-like upholstery
- Leather-like upholstery is stain-resistant and easy to clean
- Soft foam- and fiber-filled seat and back provide comfortable support
- The seat swivels, rocks slightly back and forth, and adjusts between 17"-20" high
- 4-star caster base gets you on a roll
- The Meredith Meeting Chair has achieved Indoor Advantage Gold Certification
- Meet