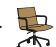

## MEREDITH MEETING CHAIR

The sturdy steel frame and 4-star base make the Meredith Meeting Chair an elegant and modern choice for meeting seating. The plush back provides solid support while the seat swivels, rocks, and adjusts, making it a comfortable choice for everyone in your company.

#### **Bells + Whistles**

- The Meredith Meeting Chair is an elevated choice for conference seating
- Features durable, easy-to-clean leather-like upholstery
- Leather-like upholstery is stain-resistant and easy to clean
- Soft foam- and fiber-filled seat and back provide comfortable support
- The seat swivels, rocks slightly back and forth, and adjusts between 17"-20" high
- 4-star caster base gets you on a roll
- The Meredith Meeting Chair has achieved Indoor Advantage Gold Certification
- Meets or exceeds the durability standards for the commercial office industry (BIFMA)
- · Assembles totally tool-free
- Designed by Poppin in NYC