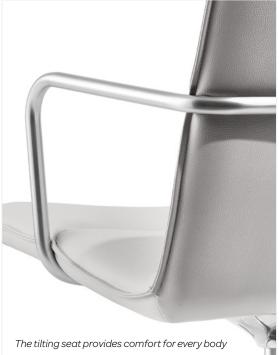

#### **Bells + Whistles**

- The Meredith Meeting Chair is an elevated choice for conference seating
- Features durable, easy-to-clean leather-like upholstery
- Leather-like upholstery is stain-resistant and easy to clean
- Soft foam- and fiber-filled seat and back provide comfortable support
- The seat swivels, rocks slightly back and forth, and adjusts between 17"-20" high
- 4-star caster base gets you on a roll
- The Meredith Meeting Chair has achieved Indoor Advantage Gold Certification
- Meets or exceeds the durability standards for the commercial office industry (BIFMA)
- · Assembles totally tool-free
- Designed by Poppin in NYC