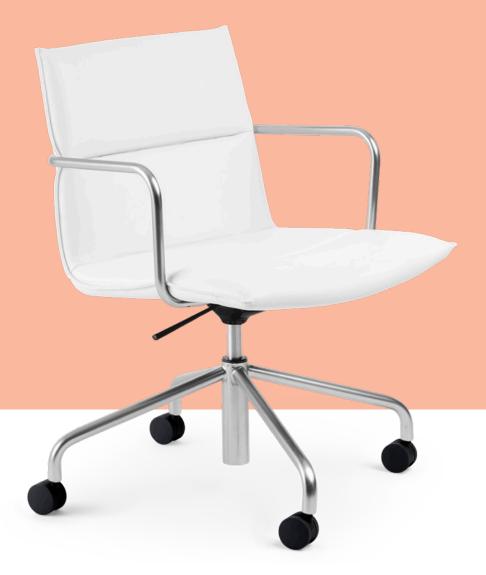

## MEREDITH MEETING CHAIR

The sturdy steel frame and 4-star base make the Meredith Meeting Chair an elegant and modern choice for meeting seating. The plush back provides solid support while the seat swivels, rocks, and adjusts, making it a comfortable choice for everyone in your company.

#### **Bells + Whistles**

- The Meredith Meeting Chair is an elevated choice for conference seating
- Features durable, easy-to-clean leather-like upholstery
- Leather-like upholstery is stain-resistant and easy to clean
- Soft foam- and fiber-filled seat and back provide comfortable support
- The seat swivels, rocks slightly back and forth, and adjusts between 17"-20" high
- 4-star caster base gets you on a roll
- The Meredith Meeting Chair has achieved Indoor Advantage Gold Certification
- Meets or exceeds the durability standards for the commercial office industry (BIFMA)
- · Assembles totally tool-free
- Designed by Poppin in NYC