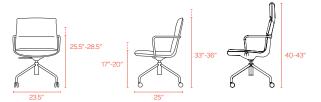

s, rocks, and adjusts, making it a comfortable choice for everyone in your company.

#### **Bells + Whistles**

- The Meredith Meeting Chair is an elevated choice for conference seating
- Features durable, easy-to-clean leather-like upholstery
- Leather-like upholstery is stain-resistant and easy to clean
- Soft foam- and fiber-filled seat and back provide comfortable support
- The seat swivels, rocks slightly back and forth, and adjusts between 17"-20" high
- 4-star caster base gets you on a roll
- The Meredith Meeting Chair has achieved Indoor Advantage Gold Certification
- Meets or exceeds the durability standards for the commercial office industry (BIFMA)
- · Assembles totally tool-free
- Designed by Poppin in NYC

#### Colors

#### MID-BACK











HIGH-BACK



### **Dimensions**



#### **Contact Us**

(888) 676-7746

sales@poppin.com poppin.com/showrooms