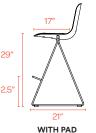

#### **Bells + Whistles**

- The Key Stool's 29" seat height is ideal for bar-height surfaces of approximately 40"
- Molded plastic seat and powder-coated steel rod frame
- Floor glides allow for easy scooching
- Optional seat pads are upholstered in 100% polyester Gabriel Medley fabric; White Key Stool comes with Gray seat pad and Black Key Stool comes with Charcoal seat pad
- Ships fully assembled
- Meets or exceeds the BIFMA durability standards for commercial office furniture
- Designed by Poppin in NYC

#### Colors

WITH PAD

WITHOUT PAD

### **Dimensions**

Contact Us

(888) 676-7746

sales@poppin.com

poppin.com/showrooms