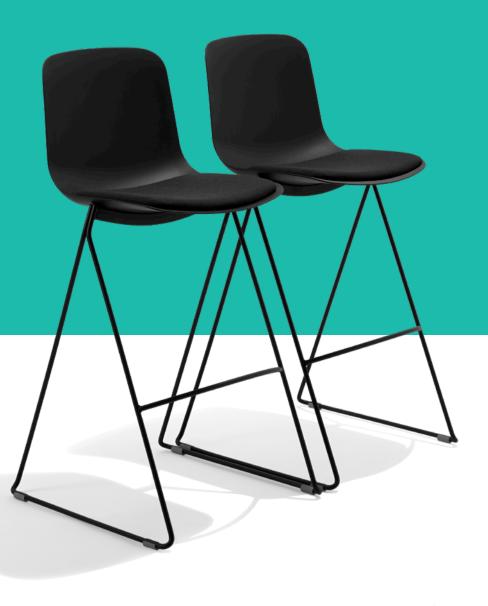

# Key Stool, Set of 2

## KEY STOOL, SET OF 2

Our Key Stool is the key to casual collaboration spaces, extra seating, and break room cafés. They stack up to four stools high so you can pull them out when you need them and hide them away when you don't. The durable molded plastic seat and steel frame are designed to combine height with the comfort of full back support.