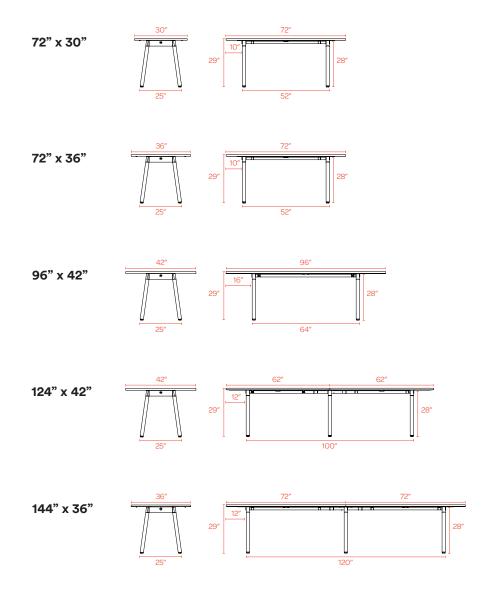

**72" x 36"** SEATS UP TO 6

96" x 42" SEATS UP TO 8

**124" x 42"** SEATS UP TO 10

**144" x 36"** SEATS UP TO 10

## COLOR + DIMENSIONS BY FORMAT