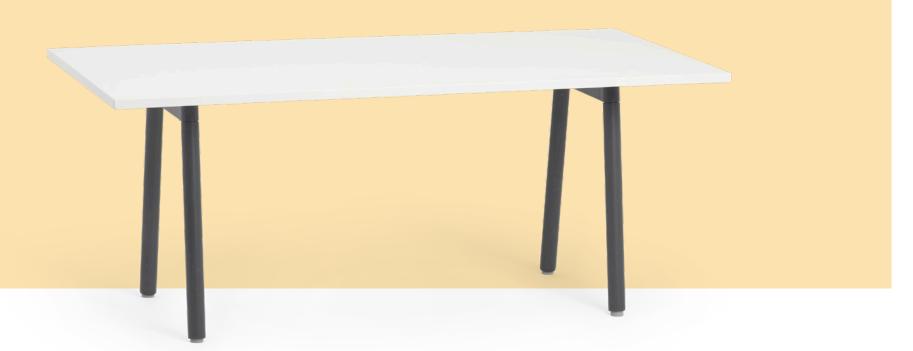

### SERIES A TABLE SYSTEM

Our Series A Table provides a touchbase space, a desk escape, or a place to eat that burrito you've been dreaming of since 10 a.m. Whether it's in a conference room or an open area, our Series A Table is ideal for encouraging employees to move, mingle, and collaborate.

#### **Bells + Whistles**

- Series A Table System features effortless tool-free assembly in seconds
- Our patented Clever Lever eliminates screws and tools and allows anyone to put the desk together, saving you time and assembly expenses
- Leave your latte: the laminate tops are stain-resistant and easy to clean
- Resilient soft edge band protects table from dings
- Sturdy White powder-coated steel legs with leveling glides support great work
- Choose from 72"L, 96"L, 124"L, or 144"L tables
- The Series A Table System has achieved GREENGUARD Gold Certification
- Meets or exceeds BIFMA's durability standards for office furniture
- Designed by Poppin in NYC