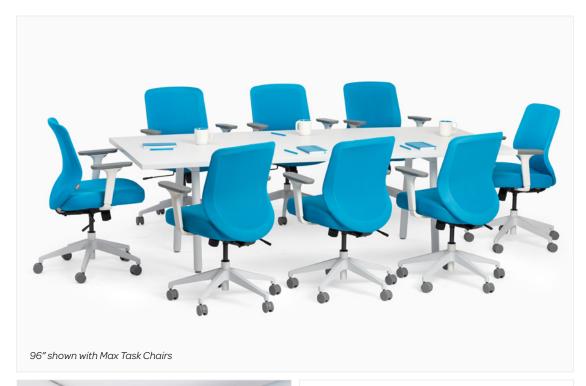

### SERIES A TABLE SYSTEM

Whether you're starting up or scaling your team, the intuitive, tool-free design of the Series A System lets you easily add desks as your company grows.

**72" x 30"** SEATS UP TO 6

**72" x 36"** SEATS UP TO 6

96" x 42" SEATS UP TO 8

**124" x 42"** SEATS UP TO 10

**144" x 36"** SEATS UP TO 10