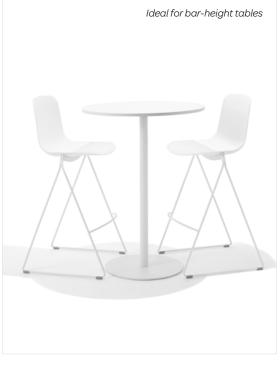

# Key Stool, Set of 2

## KEY STOOL, SET OF 2

Our Key Stool is the key to casual collaboration spaces, extra seating, and break room cafés. They stack up to four stools high so you can pull them out when you need them and hide them away when you don't. The durable molded plastic seat and steel frame are designed to combine height with the comfort of full back support.

#### **Bells + Whistles**

- The Key Stool's 29" seat height is ideal for bar-height surfaces of approximately 40"
- Molded plastic seat and powder-coated steel rod frame
- Floor glides allow for easy scooching
- Optional seat pads are upholstered in 100% polyester Gabriel Medley fabric; White Key Stool comes with Gray seat pad and Black Key Stool comes with Charcoal seat pad
- Ships fully assembled
- Meets or exceeds the BIFMA durability standards for commercial office furniture
- Designed by Poppin in NYC