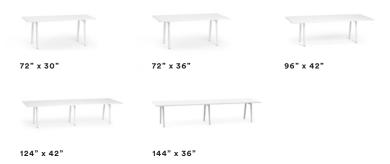

### SERIES A TABLE SYSTEM

Whether you're starting up or scaling your team, the intuitive, tool-free design of the Series A System lets you easily add desks as your company grows.

**72" x 30"** SEATS UP TO 6

**72" x 36"** SEATS UP TO 6

96" x 42" SEATS UP TO 8

**124" x 42"** SEATS UP TO 10

**144" x 36"** SEATS UP TO 10