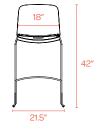

#### **Bells + Whistles**

- The Key Stool's 29" seat height is ideal for bar-height surfaces of approximately 40"
- Molded plastic seat and powder-coated steel rod frame
- Floor glides allow for easy scooching
- Optional seat pads are upholstered in 100% polyester Gabriel Medley fabric; White Key Stool comes with Gray seat pad and Black Key Stool comes with Charcoal seat pad
- Ships fully assembled
- Meets or exceeds the BIFMA durability standards for commercial office furniture
- Designed by Poppin in NYC

### **Dimensions**

Contact Us

(888) 676-7746

sales@poppin.com

poppin.com/showrooms