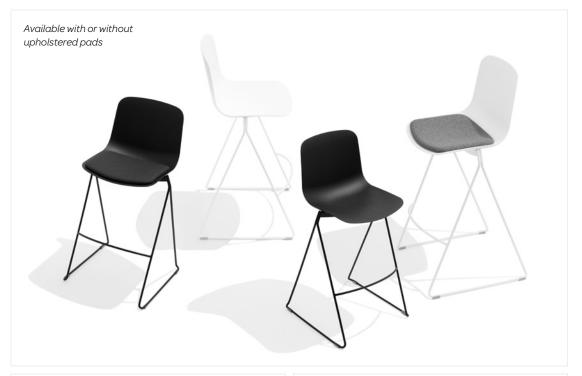

#### **Bells + Whistles**

- The Key Stool's 29" seat height is ideal for bar-height surfaces of approximately 40"
- Molded plastic seat and powder-coated steel rod frame
- Floor glides allow for easy scooching
- Optional seat pads are upholstered in 100% polyester Gabriel Medley fabric; White Key Stool comes with Gray seat pad and Black Key Stool comes with Charcoal seat pad
- Ships fully assembled
- Meets or exceeds the BIFMA durability standards for commercial office furniture
- Designed by Poppin in NYC

#### Colors

WITH PAD

WITHOUT PAD