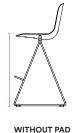

#### **Bells + Whistles**

- The Key Stool's 29" seat height is ideal for bar-height surfaces of approximately 40"
- Molded plastic seat and powder-coated steel rod frame
- Floor glides allow for easy scooching
- Optional seat pads are upholstered in 100% polyester Gabriel Medley fabric; White Key Stool comes with Gray seat pad and Black Key Stool comes with Charcoal seat pad
- Ships fully assembled
- Meets or exceeds the BIFMA durability standards for commercial office furniture
- Designed by Poppin in NYC

#### Colors

WITH PAD

WITHOUT PAD

### **Dimensions**

Contact Us

(888) 676-7746

sales@poppin.com

poppin.com/showrooms