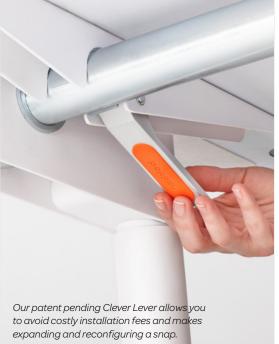

#### **Bells + Whistles**

- Series A Table System features effortless tool-free assembly in seconds
- Our patented Clever Lever eliminates screws and tools and allows anyone to put the desk together, saving you time and assembly expenses
- Leave your latte: the laminate tops are stain-resistant and easy to clean
- Resilient soft edge band protects table from dings
- Sturdy White powder-coated steel legs with leveling glides support great work
- Choose from 72"L, 96"L, 124"L, or 144"L tables
- The Series A Table System has achieved GREENGUARD Gold Certification
- Meets or exceeds BIFMA's durability standards for office furniture
- Designed by Poppin in NYC