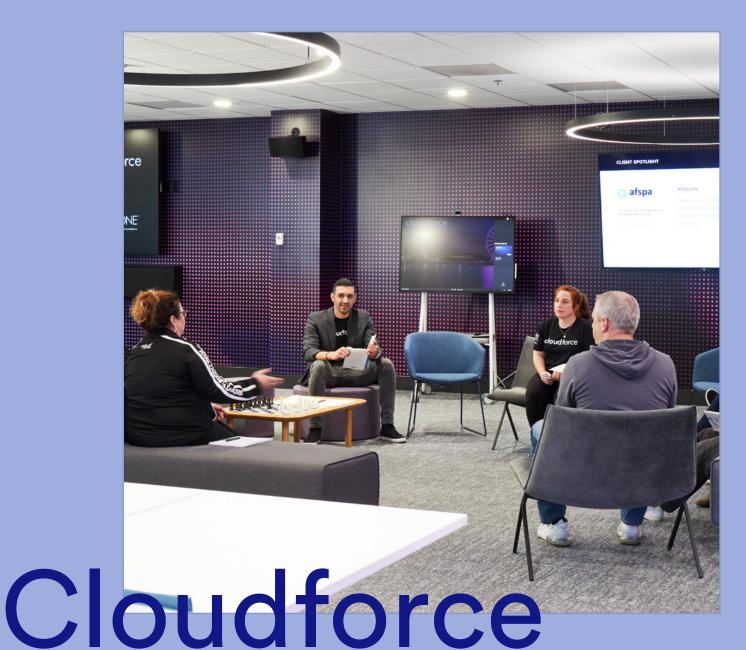

# Poppin x Cloudforce

LOCATION

Fort Washington, MD

**EMPLOYEES** 

50-100

**INDUSTRY** 

Tech

Cloudforce is a cloud services company that creates, migrates, and maintains custom cloud solutions that make businesses run better. They needed a larger office space as their staff grew from four to over 50 people within the space of a few years. Cloudforce came to Poppin for help turning their new office space into a thriving and functional hybrid workplace that could keep up with an expanding staff.

#### **Community Center**

Cloudforce's new community space hosts everything from Friday lunches to ping-pong games on our Series A Ping-Pong Conference Table.

#### In Flux

With our modern lounge and meeting seating that can be rearranged at a moment's notice, Cloudforce's flexible community space is the heartbeat of their office.