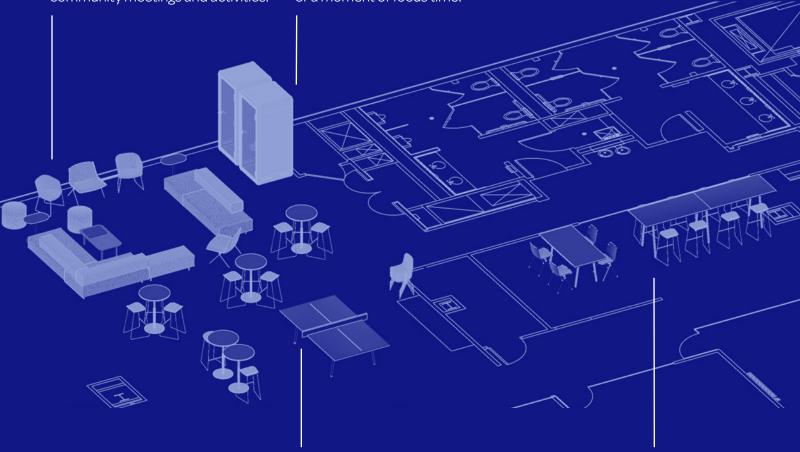

### Make Some Space

#### Lounge in Style

Cloudforce needed adaptable solutions for multipurpose spaces. Made with flexibility in mind, our lounge furniture provides seating for community meetings and activities.

#### **Breaktime**

PoppinPods provide a place for employees to retreat from the hustle and bustle of the open office for video and phone calls or a moment of focus time.

#### **Free Space Planning**

We'll help you make the most of your floor plan with our free, fast space planning services. Whether you're moving, expanding, or optimizing your office for hybrid work, our team can help you discover your space's full potential.